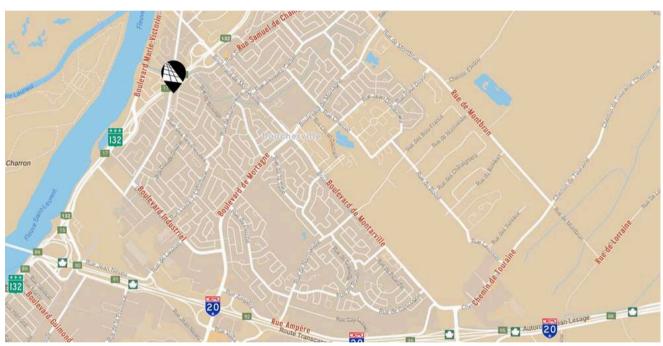

### **LOCATION**

Public Transit 81, 83, 84, 85, 683

Main Roads A20, R132

Road bridges Louis-H. Lafontaine Tunnel (±4 km) and Jacques-Cartier Bridge (±13 km)