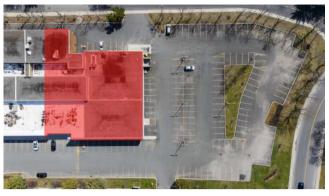

# **AREAS**\*

Ground floor Basement

\*Potential subdivision

(approximates)

19 655 ft<sup>2</sup> 6 737 ft<sup>2</sup>