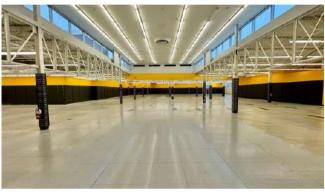

# **AREAS**\*

Ground floor Basement

\*Potential subdivision

(approximates)

19 655 ft<sup>2</sup> 6 737 ft<sup>2</sup>

### **GROUND FLOOR**