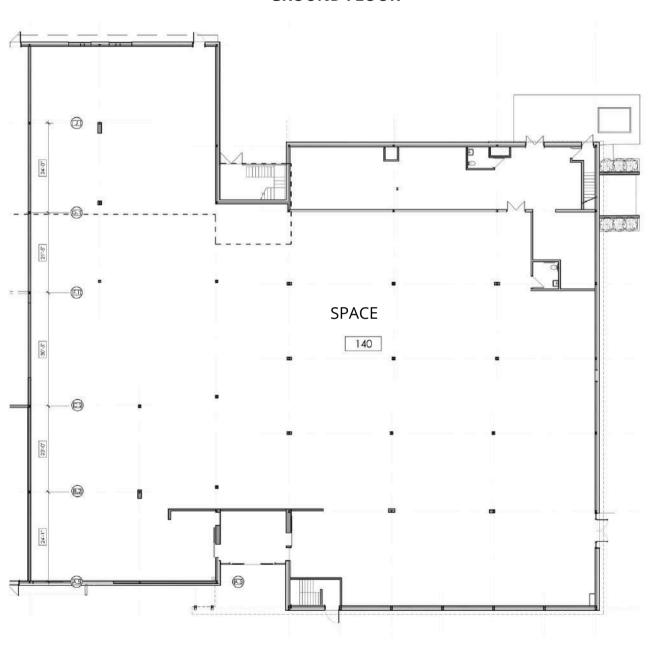

# **AREAS**\*

Ground floor Basement

\*Potential subdivision

(approximates)

19 655 ft<sup>2</sup> 6 737 ft<sup>2</sup>

### **GROUND FLOOR**