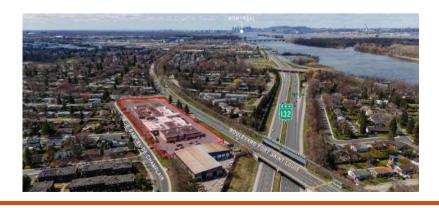

### **HIGHLIGHTS**

- Ideal Location Near Route 132
- Less than 20 minutes from Montreal\*
- Located in a high-income residential area
- Layout and configuration adaptable to tenant needs
- Large parking area
- Outdoor signage available
- Previously leased by "Giant Tiger"

### **LOCATION**

Public Transit 81, 83, 84, 85, 683

Main Roads A20, R132

Road bridges Louis-H. Lafontaine Tunnel (±4 km) and Jacques-Cartier Bridge (±13 km)