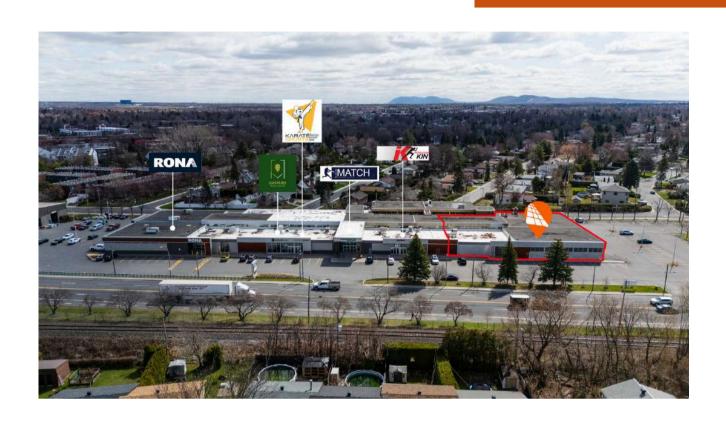

### **HIGHLIGHTS**

- Ideal Location Near Route 132
- Less than 20 minutes from Montreal\*
- Located in a high-income residential area
- Layout and configuration adaptable to tenant needs
- Large parking area
- Outdoor signage available
- Previously leased by "Giant Tiger"

### **LOCATION**

Public Transit 81, 83, 84, 85, 683

Main Roads A20, R132

Road bridges Louis-H. Lafontaine Tunnel (±4 km) and Jacques-Cartier Bridge (±13 km)