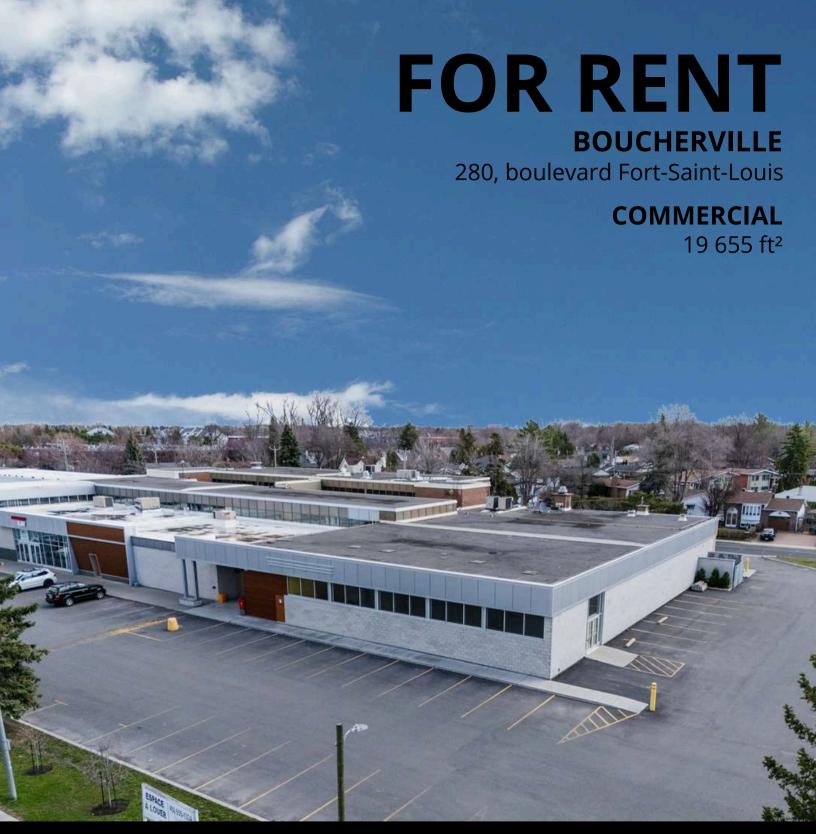

### **HIGHLIGHTS**

- Ideal Location Near Route 132
- Less than 20 minutes from Montreal\*
- Located in a high-income residential area
- Layout and configuration adaptable to tenant needs
- Large parking area
- Outdoor signage available
- Previously leased by "Giant Tiger"

### **GENERAL INFORMATION**

 $\begin{array}{ll} \text{Asking price (RDC)} & 15,00 \$ \ / \ \text{ft}^2 \\ \text{Asking price (Basement)} & 5,00 \$ \ / \ \text{ft}^2 \\ \text{Additional Rent (2024)} & 4,65 \$ \ / \ \text{ft}^2 \\ \text{Electricity / Energy} & \text{Excluded} \end{array}$ 

# **AREAS**\*

Ground floor Basement

\*Potential subdivision

(approximates)

19 655 ft<sup>2</sup> 6 737 ft<sup>2</sup>