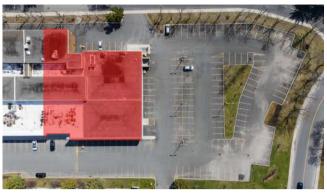

# **AREAS**\*

Ground floor Basement

\*Potential subdivision

(approximates)

19 655 ft<sup>2</sup> 6 737 ft<sup>2</sup>