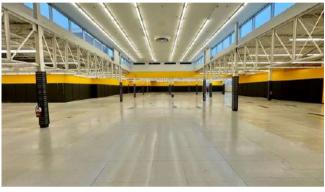

# **AREAS**\*

Ground floor Basement

\*Potential subdivision

(approximates)

19 655 ft<sup>2</sup> 6 737 ft<sup>2</sup>

### **GROUND FLOOR**