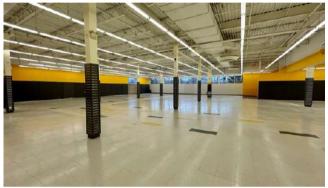

# **AREAS**\*

Ground floor Basement

\*Potential subdivision

(approximates)

19 655 ft<sup>2</sup> 6 737 ft<sup>2</sup>

### **GROUND FLOOR**