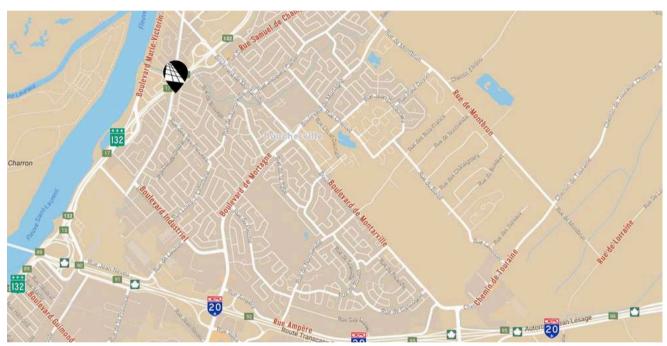

### **LOCATION**

Public Transit 81, 83, 84, 85, 683

Main Roads A20, R132

Road bridges Louis-H. Lafontaine Tunnel (±4 km) and Jacques-Cartier Bridge (±13 km)