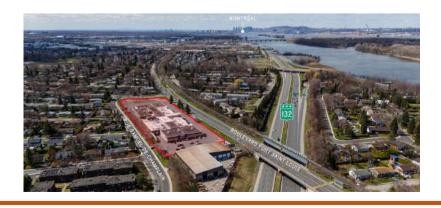

### **HIGHLIGHTS**

- Ideal Location Near Route 132
- Less than 20 minutes from Montreal\*
- Located in a high-income residential area
- Layout and configuration adaptable to tenant needs
- Large parking area
- Outdoor signage available
- Previously leased by "Giant Tiger"

### **LOCATION**

Public Transit 81, 83, 84, 85, 683

Main Roads A20, R132

Road bridges Louis-H. Lafontaine Tunnel (±4 km) and Jacques-Cartier Bridge (±13 km)