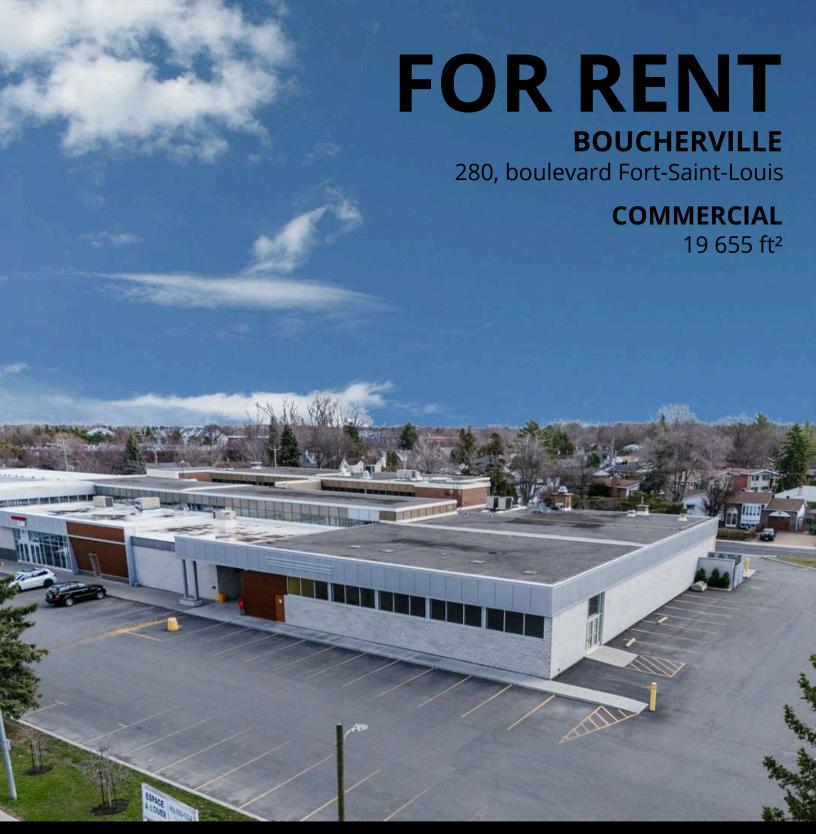

# **AREAS**\*

Ground floor Basement

\*Potential subdivision

(approximates)

19 655 ft<sup>2</sup> 6 737 ft<sup>2</sup>

### **GENERAL INFORMATION**

 $\begin{array}{ll} \text{Asking price (RDC)} & 15.00 \$ / \text{ft}^2 \\ \text{Asking price (Basement)} & 5.00 \$ / \text{ft}^2 \\ \text{Additional Rent (2025)} & 5.15 \$ / \text{ft}^2 \\ \text{Electricity / Energy} & \text{Excluded} \end{array}$ 

### **HIGHLIGHTS**

- Ideal Location Near Route 132
- Less than 20 minutes from Montreal\*
- Located in a high-income residential area
- Layout and configuration adaptable to tenant needs
- Large parking area
- Outdoor signage available
- Previously leased by "Giant Tiger"