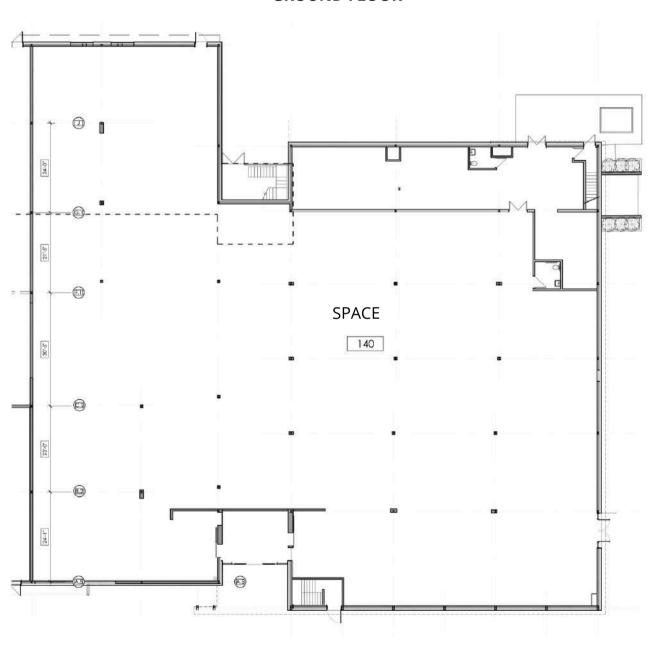

# **AREAS**\*

Ground floor Basement

\*Potential subdivision

(approximates)

19 655 ft<sup>2</sup> 6 737 ft<sup>2</sup>

### **GROUND FLOOR**