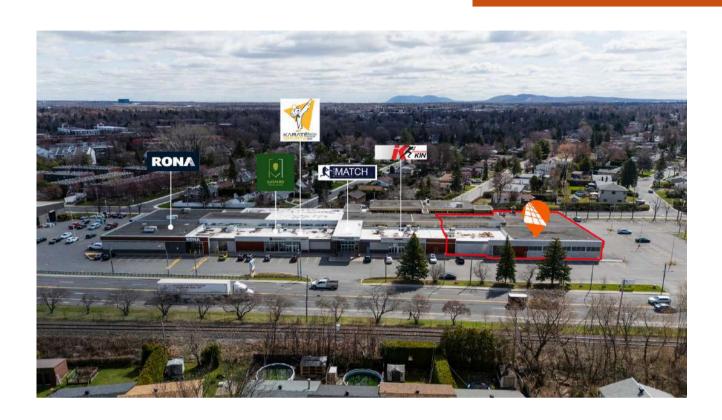

### **HIGHLIGHTS**

- Ideal Location Near Route 132
- Less than 20 minutes from Montreal\*
- Located in a high-income residential area
- Layout and configuration adaptable to tenant needs
- Large parking area
- Outdoor signage available
- Previously leased by "Giant Tiger"

### **LOCATION**

Public Transit 81, 83, 84, 85, 683

Main Roads A20, R132

Road bridges Louis-H. Lafontaine Tunnel (±4 km) and Jacques-Cartier Bridge (±13 km)

### **Principal tenants:**