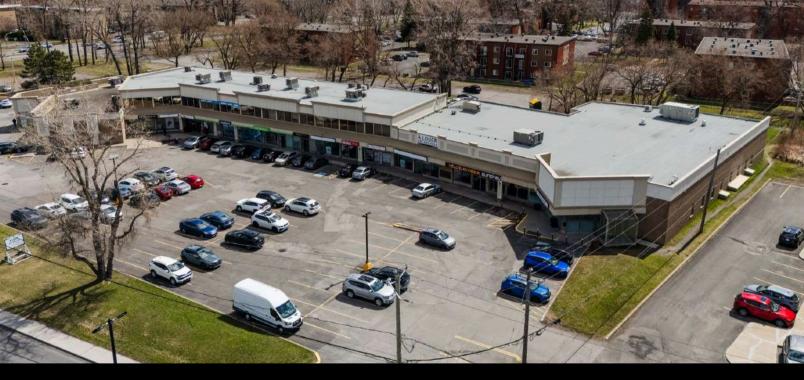

### **HIGHLIGHTS**

- Clear view from Road 132
- Easy access to Highway 20 (±2 km) and Road 132 (±3 km)
- Near a multitude of services
- Located at the intersection of Jean-Paul-Vincent and Marie-Victorin Boulevards
- Near a residential area
- The annual average daily traffic is 82,000 passages in front of the building (source: Atlas du Transport)
- Commercial signage on the building facade and common pylon (subject to availability)
- Rear service door (on some premises)

### Main tenants:

(approximate)

Medial clinic, dental clinic, Apnée santé (sleeping clinic), Nautisme Québec, Cleaner, Legal aid office and Re/max