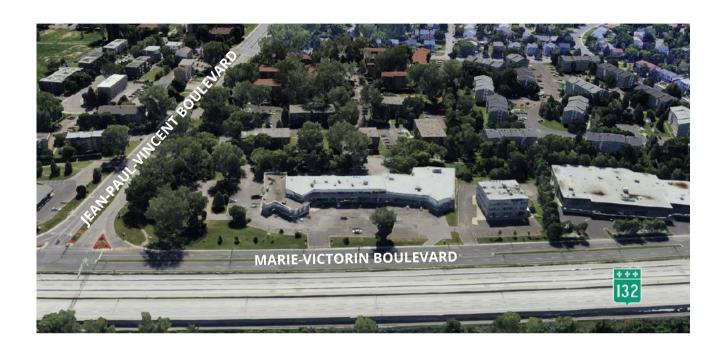

### **HIGHLIGHTS**

- Clear view from Road 132
- Easy access to Highway 20 (±2 km) and Road 132 (±3 km)
- Near a multitude of services
- Located at the intersection of Jean-Paul-Vincent and Marie-Victorin Boulevards
- Near a residential area
- The annual average daily traffic is 82,000 passages in front of the building (source: Atlas du Transport)
- Commercial signage on the building facade and common pylon (subject to availability)
- Rear service door (on some premises)

## **LOCATION**

Public Transit #25, 29, 81, 123

Main Roads A20, R132

Louis-H.-Lafontaine Tunnel (±5 km) and Jacques-Cartier Bridge (11 km)