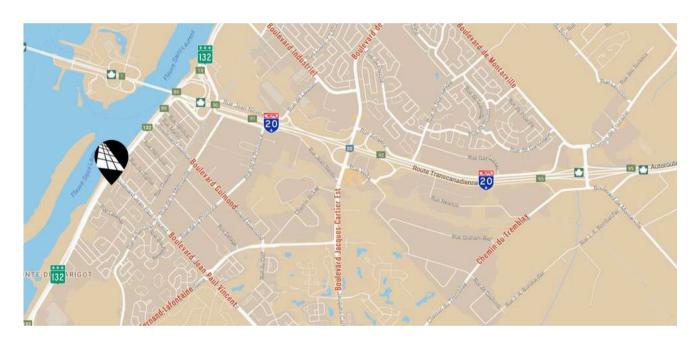

## **LOCATION**

Public Transit #25, 29, 81, 123

Main Roads A20, R132

Louis-H.-Lafontaine Tunnel (±5 km) and Jacques-Cartier Bridge (11 km)