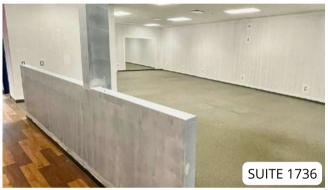

## **AVAILABLE AREAS**

Suite 10 | Ground floor 480 ft<sup>2</sup> **Suite 1742 | Ground floor** 1,014 ft<sup>2</sup> **Suite 1736 | Ground floor** 3,007 ft<sup>2</sup>

All suites have a private door giving direct access to the exterior and the parking lot.

## 1736, Marie-Victorin Boulevard