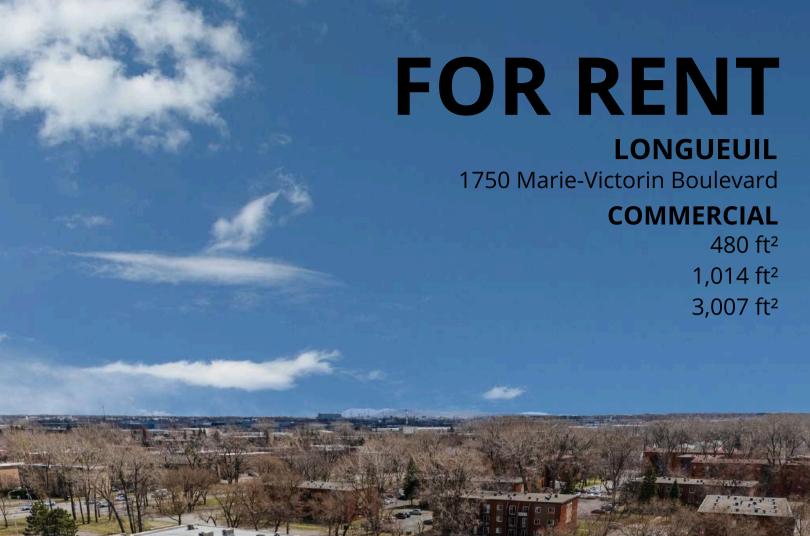

## **AVAILABLE AREAS**

Suite 10 | Ground floor 480 ft<sup>2</sup> **Suite 1742 | Ground floor** 1,014 ft<sup>2</sup> **Suite 1736 | Ground floor** 3,007 ft<sup>2</sup>

All suites have a private door giving direct access to the exterior and the parking lot.