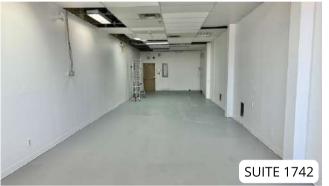

## **AVAILABLE AREAS**

Suite 10 | Ground floor 480 ft<sup>2</sup> **Suite 1742 | Ground floor** 1,014 ft<sup>2</sup> **Suite 1736 | Ground floor** 3,007 ft<sup>2</sup>

All suites have a private door giving direct access to the exterior and the parking lot.