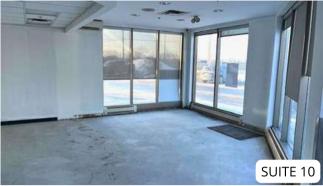

## **AVAILABLE AREAS**

Suite 10 | Ground floor 480 ft<sup>2</sup> **Suite 1742 | Ground floor** 1,014 ft<sup>2</sup> **Suite 1736 | Ground floor** 3,007 ft<sup>2</sup>

All suites have a private door giving direct access to the exterior and the parking lot.