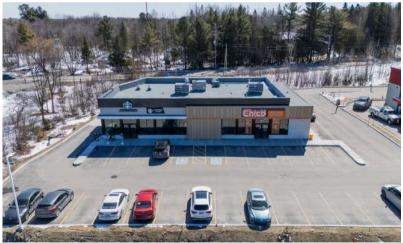

# **ABOUT**

At the entrance to Sainte-Sophie, this high-quality building is located on Route 158. With 15,000 vehicles per day\*, this location offers exceptional visibility and easy access. This location makes it a prime commercial destination. The building has been fully leased to Starbucks (with drive-thru) and boutique Chico for long-term leases, adjacent to Benny&Co and Ultramar.

# **TENANTS**

| Tenants                             | Area                  | End of<br>lease | Renewal option |
|-------------------------------------|-----------------------|-----------------|----------------|
| Starbucks                           | 2,675 ft <sup>2</sup> | 2035            | 4 x 5 years    |
| Boutique Chico Enteriore d'enimenze | 2,480 ft <sup>2</sup> | 2034            | 2 x 5 years    |
|                                     |                       | Year 1          | -5 Year 6-10   |
| Total net income                    |                       | \$194,7         | 75 \$207,565   |