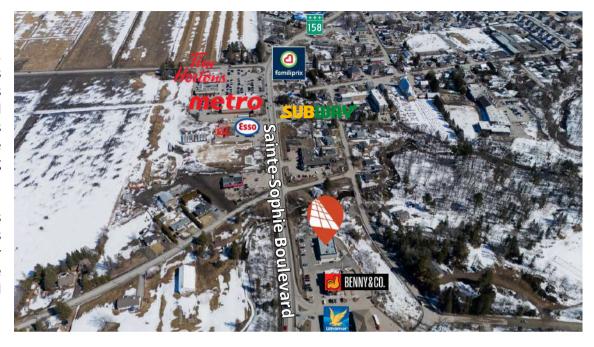

### LOCALISATION

Sainte-Sophie, a town in the Laurentians region, boasts an ever-growing population and offers its residents a high quality of life. The town stands out for its quality municipal services, rich natural environment, proximity to major urban centers and accessibility via major highways, all while maintaining a peaceful and sought-after living environment.

© Website ville Sainte-Sophie (free translation)

Main roads