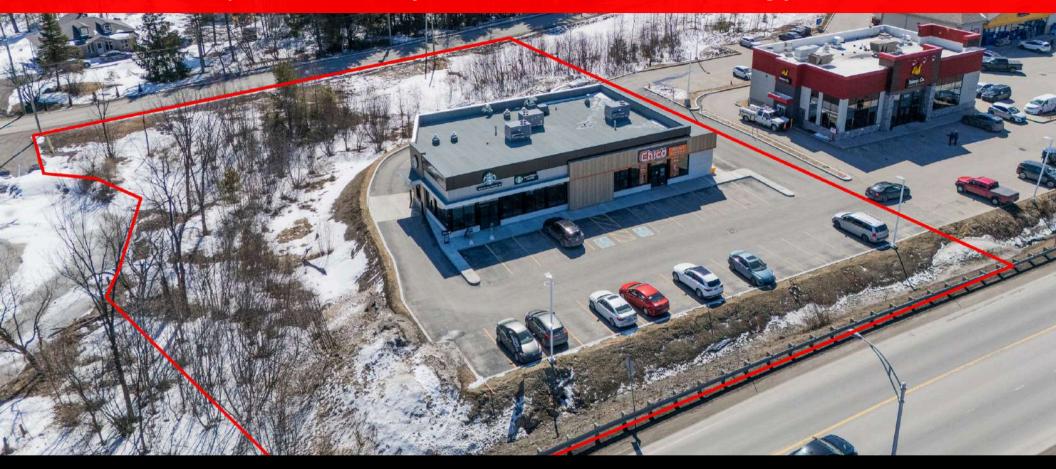

# **ABOUT**

At the entrance to Sainte-Sophie, this high-quality building is located on Route 158. With 15,000 vehicles per day\*, this location offers exceptional visibility and easy access. This location makes it a prime commercial destination. The building has been fully leased to Starbucks (with drive-thru) and boutique Chico for long-term leases, adjacent to Benny&Co and Ultramar.

\*Atlas du Transport

**Leased** 100 %

Asking price \$3,125,000

| Net annual income (years 1 to 5) | \$194,775                  |
|----------------------------------|----------------------------|
| Building area                    | 5,155 ft <sup>2</sup>      |
| Lot size                         | 58,416 ft²                 |
| Lot number                       | 5 790 899                  |
|                                  |                            |
| Zoning                           | Commercial (U-700)         |
| Year of construction             | Commercial (U-700)<br>2024 |
|                                  | <u> </u>                   |