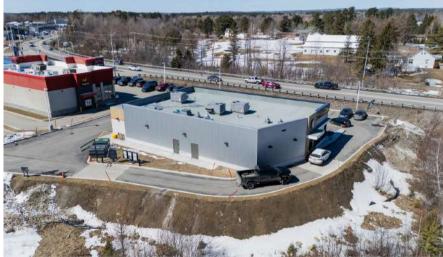

# **ABOUT**

At the entrance to Sainte-Sophie, this high-quality building is located on Route 158. With 15,000 vehicles per day\*, this location offers exceptional visibility and easy access. This location makes it a prime commercial destination. The building has been fully leased to Starbucks (with drive-thru) and boutique Chico for long-term leases, adjacent to Benny&Co and Ultramar.

\*Atlas du Transport

**Leased** 100 %

Asking price \$3,125,000

| Net annual income (years 1 to 5) | \$194,775                  |
|----------------------------------|----------------------------|
| Building area                    | 5,155 ft <sup>2</sup>      |
| Lot size                         | 58,416 ft²                 |
| Lot number                       | 5 790 899                  |
|                                  |                            |
| Zoning                           | Commercial (U-700)         |
| Year of construction             | Commercial (U-700)<br>2024 |
|                                  | <u> </u>                   |