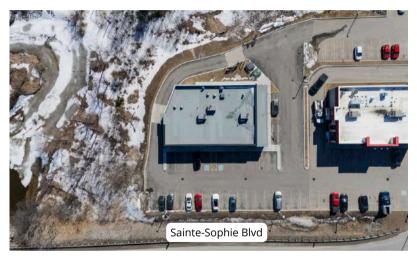

# **ABOUT**

At the entrance to Sainte-Sophie, this high-quality building is located on Route 158. With 15,000 vehicles per day\*, this location offers exceptional visibility and easy access. This location makes it a prime commercial destination. The building has been fully leased to Starbucks (with drive-thru) and boutique Chico for long-term leases, adjacent to Benny&Co and Ultramar.

\*Atlas du Transport

**Leased** 100 %

Asking price \$3,125,000

| Net annual income (years 1 to 5) | \$194,775                  |
|----------------------------------|----------------------------|
| Building area                    | 5,155 ft <sup>2</sup>      |
| Lot size                         | 58,416 ft²                 |
| Lot number                       | 5 790 899                  |
|                                  |                            |
| Zoning                           | Commercial (U-700)         |
| Year of construction             | Commercial (U-700)<br>2024 |
|                                  | <u> </u>                   |