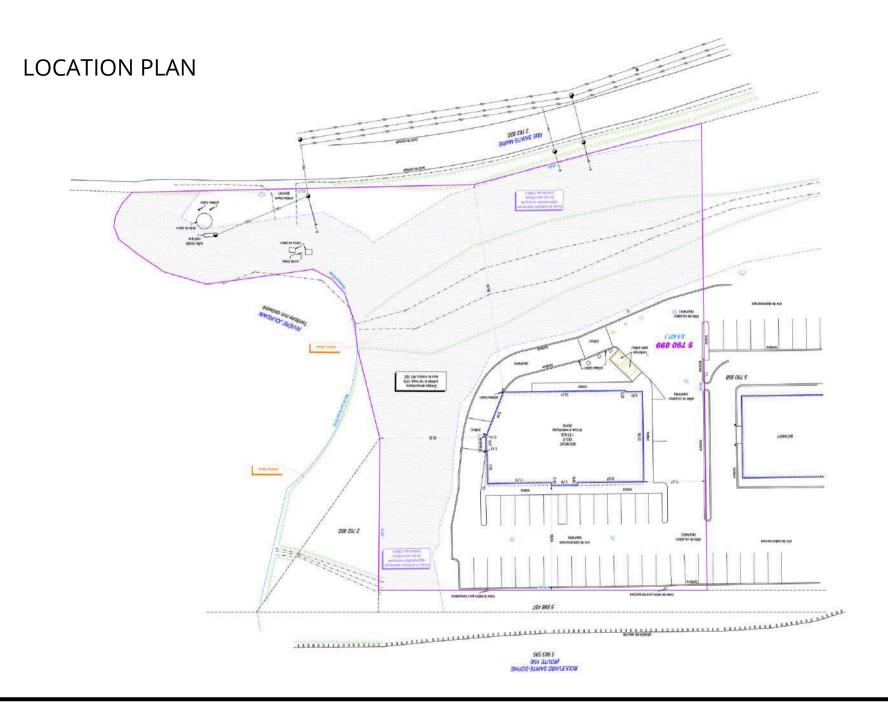

\*Atlas du Transport

**Leased** 100 %

Asking price \$3,125,000

| Net annual income (years 1 to 5) | \$194,775                  |
|----------------------------------|----------------------------|
| Building area                    | 5,155 ft <sup>2</sup>      |
| Lot size                         | 58,416 ft²                 |
| Lot number                       | 5 790 899                  |
|                                  |                            |
| Zoning                           | Commercial (U-700)         |
| Year of construction             | Commercial (U-700)<br>2024 |
|                                  | <u> </u>                   |