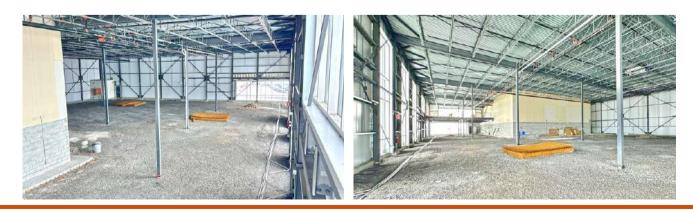

### HIGHLIGHTS

- Industrial condo for sale / for rent built in 2024
- Accessible and visible from Highway 10 (Exit 22), close to Highway 35
- 26 minutes from downtown Montreal
- Located in a growing industrial park
- Neighbor / Co-owner: Distillerie WfE
- The slab-on-grade has not yet been poured to facilitate the next occupant's movein.
- Newly built to accommodate the needs of the next occupant

#### AREAS

(approximatives)

| Asking Price         | \$4,750,000                | Condo (total) | 16,477 ft²             |
|----------------------|----------------------------|---------------|------------------------|
|                      | \$288.28 / ft <sup>2</sup> | Mezzanine     | 1,500 ft <sup>2</sup>  |
| Net Rent             | \$18.00 / ft <sup>2</sup>  | Ground Floor  | 14,977 ft <sup>2</sup> |
| Additional Rent      | \$4.75 / ft <sup>2</sup>   | Land (common) | 67,402 ft <sup>2</sup> |
| Electricity / Energy | Excluded                   |               | 07,10210               |
| Parking (shared)     | 30 stalls                  |               |                        |