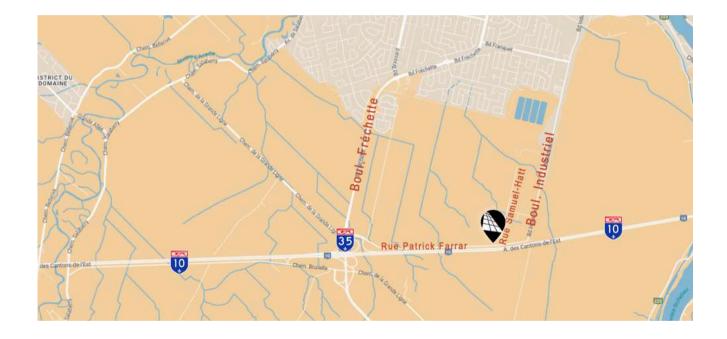

### HIGHLIGHTS

- Industrial condo for sale / for rent built in 2024
- Accessible and visible from Highway 10 (Exit 22), close to Highway 35
- 26 minutes from downtown Montreal
- Located in a growing industrial park
- Neighbor / Co-owner: Distillerie WfE
- The slab-on-grade has not yet been poured to facilitate the next occupant's movein.
- Newly built to accommodate the needs of the next occupant

| LOCATION                                            | <b>DEMOGRAPHY</b> (5km Radius)                                             |
|-----------------------------------------------------|----------------------------------------------------------------------------|
| Public Transit<br>385, 386, 487                     | 42,894 Residents                                                           |
| Main Roads<br>10, 35                                | 31,336 Daytime Active Population                                           |
| Road bridges<br>Samuel-de-Champlain Bridge (±27 km) | 16,205 Households                                                          |
|                                                     | \$147,699 average income/household<br>Sitewise - Estimated 2024 Statistics |