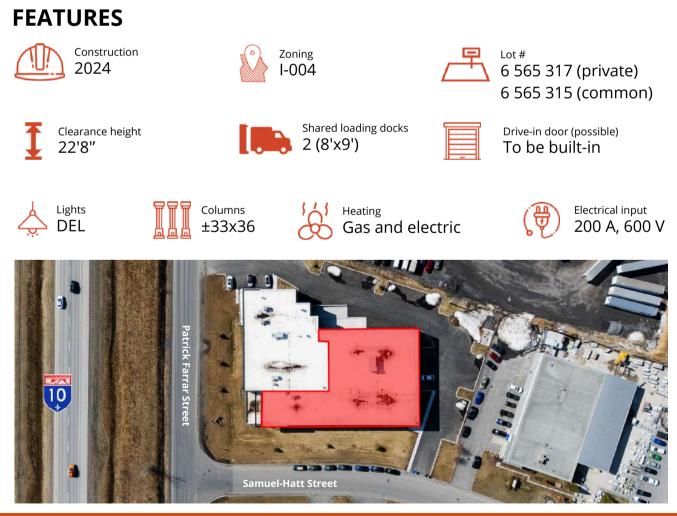

### HIGHLIGHTS

- Industrial condo for sale / for rent built in 2024
- Accessible and visible from Highway 10 (Exit 22), close to Highway 35
- 26 minutes from downtown Montreal
- Located in a growing industrial park
- Neighbor / Co-owner: Distillerie WfE
- The slab-on-grade has not yet been poured to facilitate the next occupant's movein.
- Newly built to accommodate the needs of the next occupant

#### **GENERAL INFORMATION**

#### AREAS

(approximatives)

| Asking Price         | \$4,750,000                | Condo (total) | 16,477 ft²             |
|----------------------|----------------------------|---------------|------------------------|
|                      | \$288.28 / ft <sup>2</sup> | Mezzanine     | 1,500 ft <sup>2</sup>  |
| Net Rent             | \$18.00 / ft <sup>2</sup>  | Ground Floor  | 14,977 ft <sup>2</sup> |
| Additional Rent      | \$4.75 / ft <sup>2</sup>   | Land (common) | 67,402 ft <sup>2</sup> |
| Electricity / Energy | Excluded                   |               | 07,10210               |
| Parking (shared)     | 30 stalls                  |               |                        |