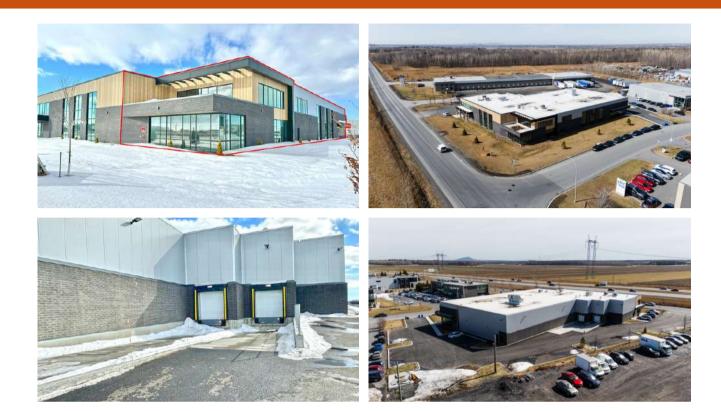

#### CHAMBLY 8800, Samuel-Hatt Street

INDUSTRIAL 16,477 ft<sup>2</sup>

### HIGHLIGHTS

- Industrial condo for sale / for rent built in 2024
- Accessible and visible from Highway 10 (Exit 22), close to Highway 35
- 26 minutes from downtown Montreal
- Located in a growing industrial park
- Neighbor / Co-owner: Distillerie WfE
- The slab-on-grade has not yet been poured to facilitate the next occupant's movein.
- Newly built to accommodate the needs of the next occupant