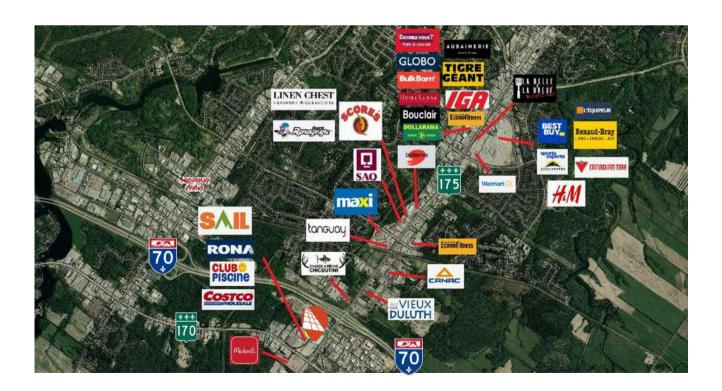

--------------|---------------------------|-----------------|-------------------------|
| Net Rent                    | \$23.00 / ft <sup>2</sup> | Suite B - Total | ±15,000 ft <sup>2</sup> |
| Additional Rent (estimated) | \$4.50 / ft <sup>2</sup>  | Warehouse       | ±3,000 ft²              |
| Electricity / Energy        | Excluded                  | Sales area      | ±12,200 ft <sup>2</sup> |
| Parking (shared)            | Ample                     |                 |                         |
| Rental period (min.)        | 5 years                   |                 |                         |
| Availability                | Autumn 2025               |                 |                         |

## **TECHNICAL POINTS**









### **PLAN**



#### **NEIGHBORING TENANTS**











#### A REAL ESTATE EXPERTISE THAT KEEPS ON GROWING

INTERCOM is there to assist in the decision-making process by determining and evaluating the possible alternatives with the assistance of our professional and knowledgeable real estate brokers supported by a strong administrative team; that is why we exist.



Suzy PARENT



Sébastien MORISSETTE<sup>\*</sup>

Partner
Certified Real Estate Broker AEO
s.parent@intercomsi.com

Commercial Real Estate Broker s.morissette@intercomsi.com

450 655-1334



INTERCOM SERVICES IMMOBILIERS

\*Sébastien Morissette Services Immobiliers inc.

This document has been prepared by Intercom Services Immobiliers for advertising and general information only. Intercom Services Immobiliers assumes no responsability for any error or whatsoever omission. This inf