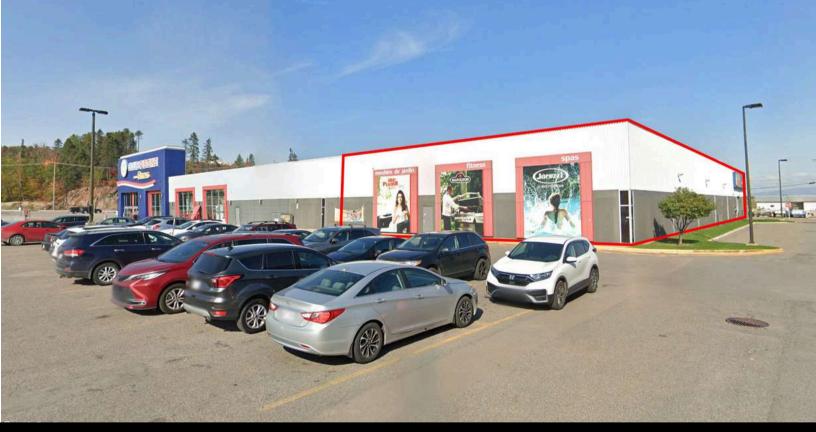

## **CHICOUTIMI**

2480, Talbot boulevard

**COMMERCIAL** 

± 15,000 ft<sup>2</sup>

#### **HIGHLIGHTS**

- Strategic location in a busy commercial area
- Excellent visibility on Talbot Boulevard, with average daily traffic of 18,200 vehicles (source: Atlas du transport)
- Easy access to routes 170, 175 and Autoroute 70
- High-quality commercial neighbourhood: Costco, Club Piscine, Sail, RONA, providing an attractive customer flow
- Ideal for a retail or convenience store