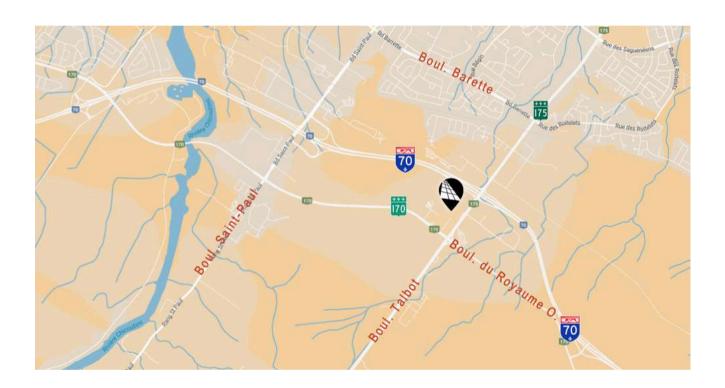

# FOR RENT

## **CHICOUTIMI**

2480, Talbot boulevard

**COMMERCIAL** 

± 15,000 ft<sup>2</sup>



# Suzy PARENT

Certified Real Estate Broker AEO s.parent@intercomsi.com

## Sébastien MORISSETTE

Commercial Real Estate Broker s.morissette@intercomsi.com



450 655-1334



#### **HIGHLIGHTS**

- Strategic location in a busy commercial area
- Excellent visibility on Talbot Boulevard, with average daily traffic of 18,200 vehicles (source: Atlas du transport)
- Easy access to routes 170, 175 and Autoroute 70
- High-quality commercial neighbourhood: Costco, Club Piscine, Sail, RONA, providing an attractive customer flow
- Ideal for a retail or convenience store



#### **LOCATION**



Public transport 2, 60



Main roads R170, R175 et A70

## **DEMOGRAPHY**

Distance by car 15 min.



107,222 Residents



109,580 Daytime Active Population



49,074 Households



\$101,679 Average Household Income

Sitewise - Estimated 2025 Statistics



| GENERAL INFORMATION         |                           | AREAS           | (approximatives)        |
|-----------------------------|---------------------------|-----------------|-------------------------|
| Net Rent                    | \$23.00 / ft <sup>2</sup> | Suite B - Total | ±15,000 ft <sup>2</sup> |
| Additional Rent (estimated) | \$4.50 / ft <sup>2</sup>  | Warehouse       | ±3,000 ft²              |
| Electricity / Energy        | Excluded                  | Sales area      | ±12,200 ft <sup>2</sup> |