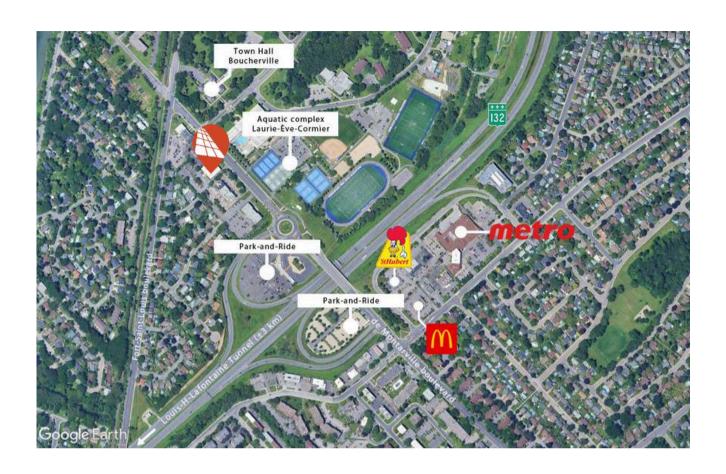

#### **HIGHLIGHTS**

- Strategic location at the entrance to the City of Boucherville and next door to City Hall
- Excellent access to Route 132 and the Montarville terminus (RTL)
- Close to residential area
- Fully equipped premises
- · Accessible to people with reduced mobility
- Outdoor signage possible on base
- Neighbouring tenants: dental centers (2), orthodontist and psychologist
- Signage possible on pylon (\$45.00 / month)

## **LOCATION**

Public Transit 61, 80, 81, 82, 85, 180, 284

Main Roads A20, A30, R132

Road Bridges
Louis-H. Lafontaine Tunnel (±3 km),
Jacques-Cartier Bridge (±11 km) and
Victoria Bridge (±14 km)