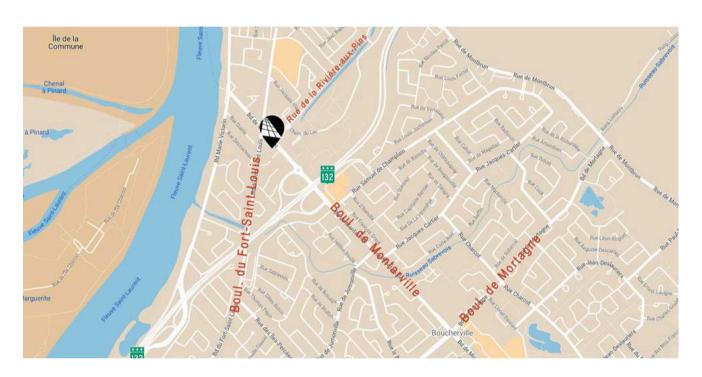

## **LOCATION**

Public Transit 61, 80, 81, 82, 85, 180, 284

Main Roads A20, A30, R132

Road Bridges
Louis-H. Lafontaine Tunnel (±3 km),
Jacques-Cartier Bridge (±11 km) and
Victoria Bridge (±14 km)