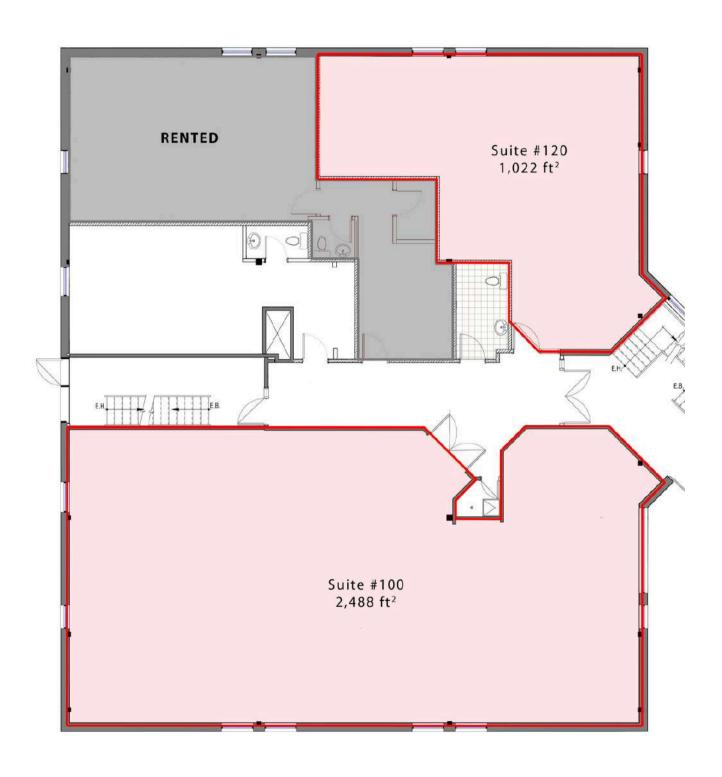

#### **AVAILABLE AREAS**

(approximatives)

Net Rent \$18.00 / ft²
Additional Rent \$15.00 / ft²
Electricity / Energy Included
Maintenance Excluded

**Suite 100** subdividable 2,587 ft<sup>2</sup> **Suite 120** 1,022 ft<sup>2</sup>

**Suite level** Ground floor

Parking (shared) 74 stalls Lease term (minimum) 5 years Availability Immediate