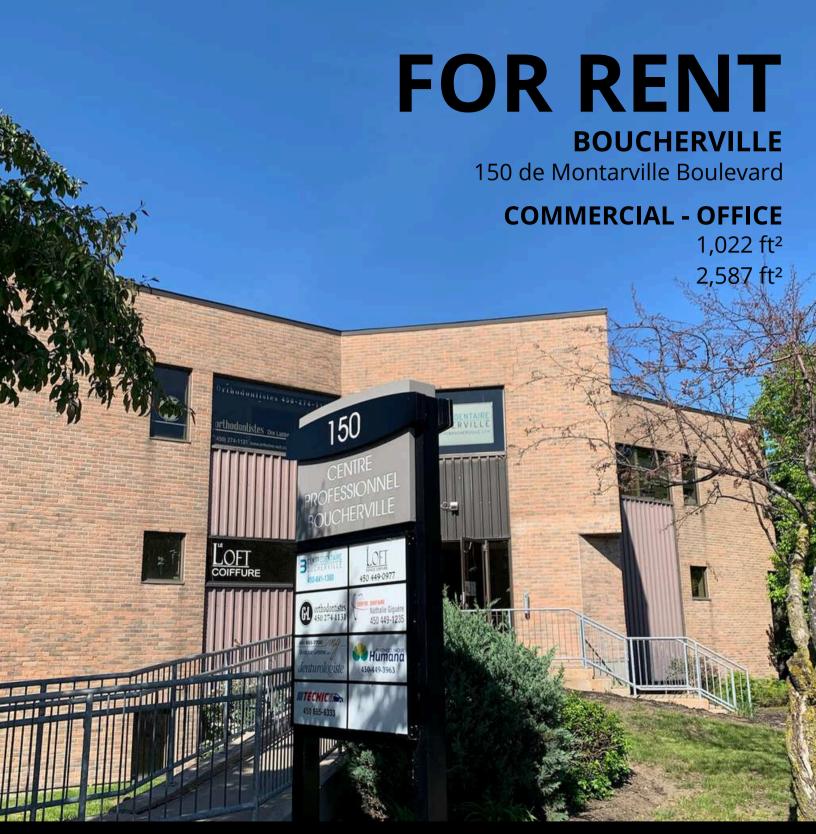

#### **HIGHLIGHTS**

- Strategic location at the entrance to the City of Boucherville and next door to City Hall
- Excellent access to Route 132 and the Montarville terminus (RTL)
- Close to residential area
- Fully equipped premises
- · Accessible to people with reduced mobility
- Outdoor signage possible on base
- Neighbouring tenants: dental centers (2), orthodontist and psychologist
- Signage possible on pylon (\$45.00 / month)

#### **AVAILABLE AREAS**

(approximatives)

Net Rent \$18.00 / ft²
Additional Rent \$15.00 / ft²
Electricity / Energy Included
Maintenance Excluded

**Suite 100** subdividable 2,587 ft<sup>2</sup> **Suite 120** 1,022 ft<sup>2</sup>