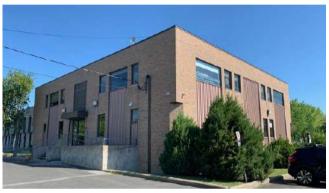

#### **HIGHLIGHTS**

- Strategic location at the entrance to the City of Boucherville and next door to City Hall
- Excellent access to Route 132 and the Montarville terminus (RTL)
- Close to residential area
- Fully equipped premises
- · Accessible to people with reduced mobility
- Outdoor signage possible on base
- Neighbouring tenants: dental centers (2), orthodontist and psychologist
- Signage possible on pylon (\$45.00 / month)

## **LOCATION**

Public Transit 61, 80, 81, 82, 85, 180, 284

Main Roads A20, A30, R132

Road Bridges
Louis-H. Lafontaine Tunnel (±3 km),
Jacques-Cartier Bridge (±11 km) and
Victoria Bridge (±14 km)