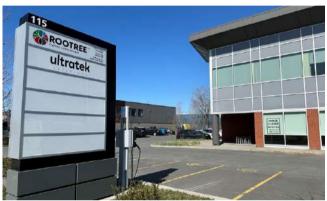

#### **HIGHLIGHTS**

- Rare opportunity in the market
- Recent construction (2020), development 2021
- Located in the heart of Boucherville's industrial park, less than 2 km from Highway 20 (exit #95, boulevard de Montarville)
- Close to many services, restaurants, cafés, banks, hotels, etc.
- Contemporary architecture
- Abundant windows, plenty of natural light
- Outdoor advertising available
- Electric vehicle charging stations (2)
- Separate entrance with double doors to parking area

## **LOCATION**

Public Transit #25, 123

Main Roads H20, H30, 132

**Road Bridges** 

Louis-H.-La Fontaine Tunnel (±7 km) and Jacques-Cartier Bridge (±15 km)