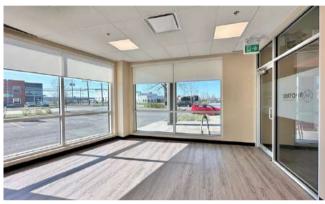

#### **HIGHLIGHTS**

- Rare opportunity in the market
- Recent construction (2020), development 2021
- Located in the heart of Boucherville's industrial park, less than 2 km from Highway 20 (exit #95, boulevard de Montarville)
- Close to many services, restaurants, cafés, banks, hotels, etc.
- Contemporary architecture
- Abundant windows, plenty of natural light
- Outdoor advertising available
- Electric vehicle charging stations (2)
- Separate entrance with double doors to parking area

## **AVAILABLE AREA**

Net Rent \$15.25/ ft<sup>2</sup> **Ground floor | Suite 1** 2,171 ft<sup>2</sup>

Additional Rent (estimated) \$9.73/ ft² Electricity / Energy Included

Parking (shared) 49 stalls Lease term 5 years Availability Immediate