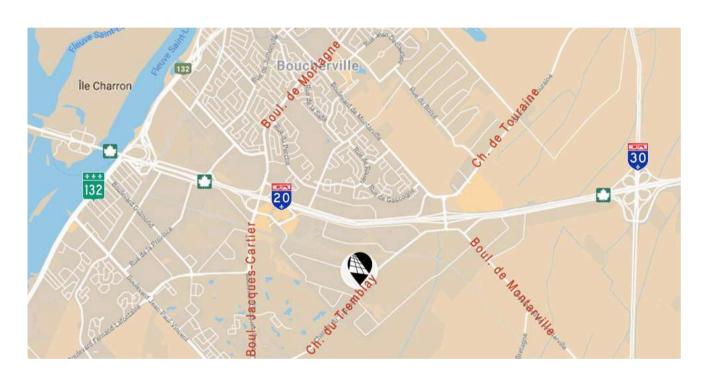

## **LOCATION**

Public Transit #25, 123

Main Roads H20, H30, 132

**Road Bridges** 

Louis-H.-La Fontaine Tunnel (±7 km) and Jacques-Cartier Bridge (±15 km)