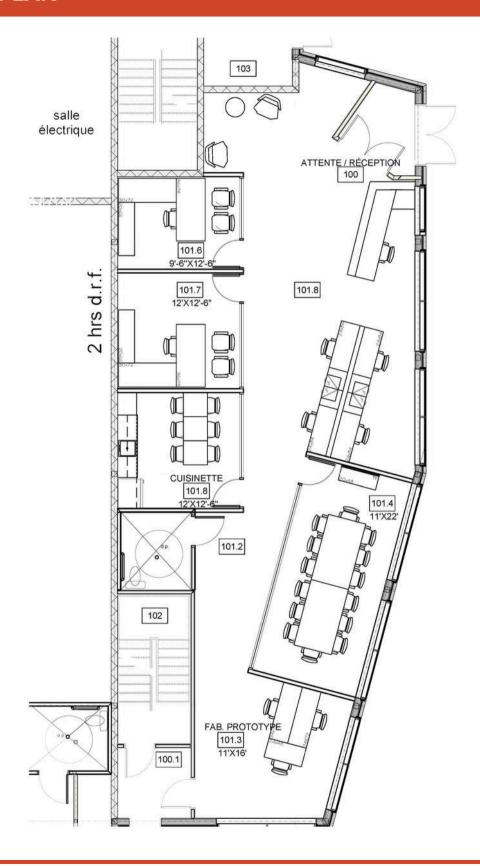

# **LAYOUT PLAN**

## **AVAILABLE AREA**

Net Rent \$15.25/ ft<sup>2</sup> **Ground floor | Suite 1** 2,171 ft<sup>2</sup>

Additional Rent (estimated) \$9.73/ ft² Electricity / Energy Included

Parking (shared) 49 stalls Lease term 5 years Availability Immediate

### **TECHNICAL POINTS**

Zoning I-1208 Commercial and industrial

Lot # 2 510 203

Clearance height 10'4"

Office ventilation Heating and A/C

Electrical inputs 60 amps / 600 volts