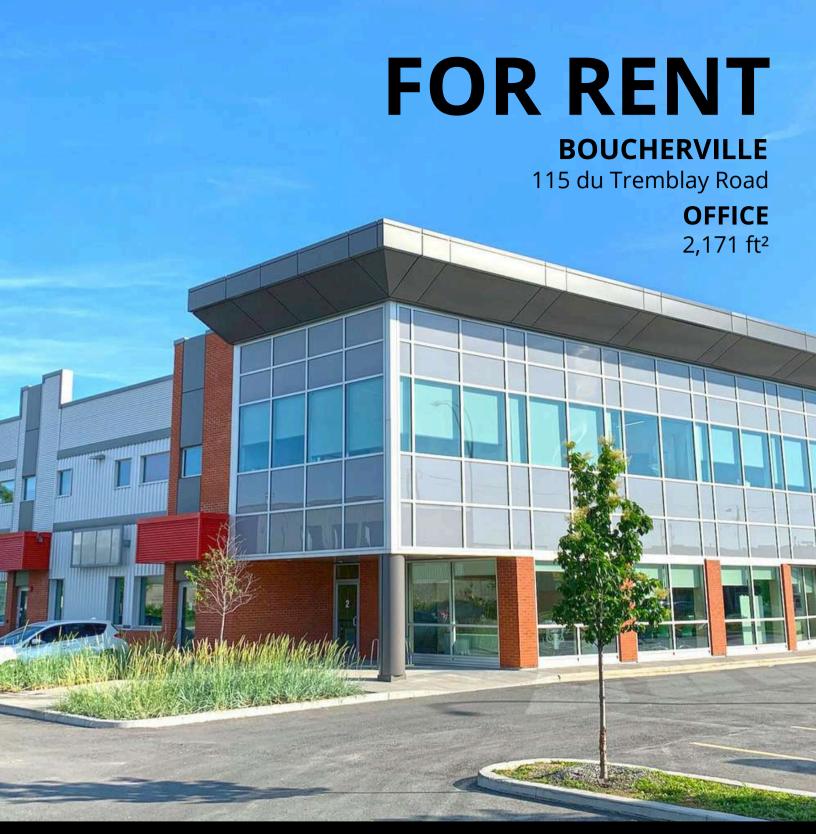

#### **HIGHLIGHTS**

- Rare opportunity in the market
- Recent construction (2020), development 2021
- Located in the heart of Boucherville's industrial park, less than 2 km from Highway 20 (exit #95, boulevard de Montarville)
- Close to many services, restaurants, cafés, banks, hotels, etc.
- Contemporary architecture
- Abundant windows, plenty of natural light
- Outdoor advertising available
- Electric vehicle charging stations (2)
- Separate entrance with double doors to parking area

## **AVAILABLE AREA**

Net Rent \$15.25/ ft<sup>2</sup> **Ground floor | Suite 1** 2,171 ft<sup>2</sup>

Additional Rent (estimated) \$9.73/ ft² Electricity / Energy Included

Parking (shared) 49 stalls Lease term 5 years Availability Immediate