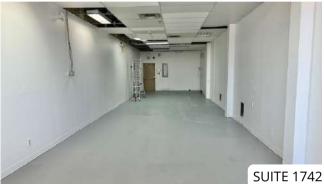

## **AVAILABLE AREAS**

(approximate)

| Suite 10   Ground floor   | 480 ft <sup>2</sup>   |
|---------------------------|-----------------------|
| Suite 1742   Ground floor | 1,014 ft <sup>2</sup> |
| Suite 1736   Ground floor | 3,007 ft <sup>2</sup> |
| Suite 240   2nd floor     | 1,340 ft <sup>2</sup> |