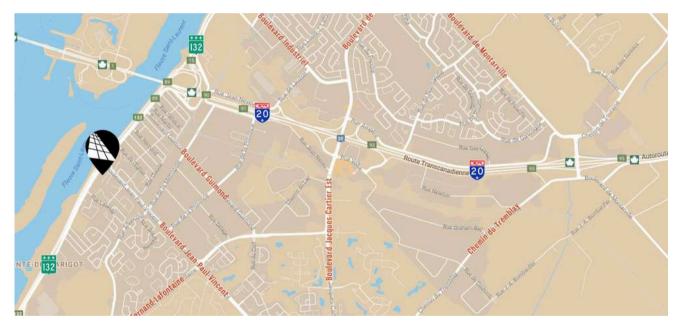

# HIGHLIGHTS

- Clear view from Road 132
- Easy access to Highway 20 (±2 km) and Road 132 (±3 km)
- Near a multitude of services
- Located at the intersection of Jean-Paul-Vincent and Marie-Victorin Boulevards
- Near a residential area
- The annual average daily traffic is 82,000 passages in front of the building (source: Atlas du Transport)
- Commercial signage on the building facade and common pylon (subject to availability)
- Rear service door (on some premises)