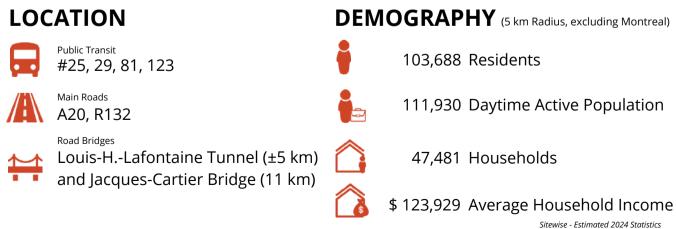

# FOR RENT

FOR REN1

# LONGUEUIL

1750 Marie-Victorin Boulevard

# **COMMERCIAL / OFFICE**

480 ft<sup>2</sup> 1,014 ft<sup>2</sup> 1,340 ft<sup>2</sup> 3,007 ft<sup>2</sup>



Certified Real Estate Broker AEO m.labbe@intercomsi.com

450 655-1334

in f 🛞 intercomsi.com



FOR RENT

TREMBLAY

# HIGHLIGHTS

- Clear view from Road 132
- Easy access to Highway 20 (±2 km) and Road 132 (±3 km)
- Near a multitude of services
- Located at the intersection of Jean-Paul-Vincent and Marie-Victorin Boulevards
- Near a residential area
- The annual average daily traffic is 82,000 passages in front of the building (source: Atlas du Transport)
- Commercial signage on the building facade and common pylon (subject to availability)
- Rear service door (on some premises)





MICHEL LABBÉ 450 655-1334









## **GENERAL INFORMATION**

|                         | Ground floor              | 2nd Floor                 |
|-------------------------|---------------------------|---------------------------|
| Net Rent                | \$25.00 / ft <sup>2</sup> | \$15.00 / ft <sup>2</sup> |
| Additional<br>Rent      | \$10.00 / ft²             | \$11.00 / ft <sup>2</sup> |
| Electricity /<br>Energy | Excluded                  | Included                  |
| Availability            | Immediate                 | To be<br>negotiated       |
| Parking (shared         | l)                        | 210 stalls                |

## **AVAILABLE AREAS**

(approximate)

| Suite 10   Ground floor   | 480 ft <sup>2</sup>   |
|---------------------------|-----------------------|