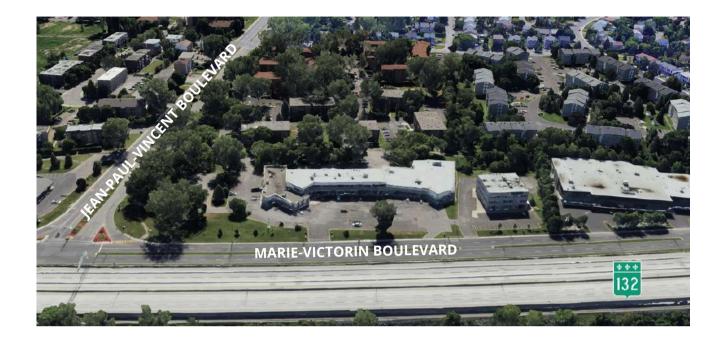

# LONGUEUIL

1750 Marie-Victorin Boulevard

# HIGHLIGHTS

- Clear view from Road 132
- Easy access to Highway 20 (±2 km) and Road 132 (±3 km)
- Near a multitude of services
- Located at the intersection of Jean-Paul-Vincent and Marie-Victorin Boulevards
- Near a residential area
- The annual average daily traffic is 82,000 passages in front of the building (source: Atlas du Transport)
- Commercial signage on the building facade and common pylon (subject to availability)
- Rear service door (on some premises)