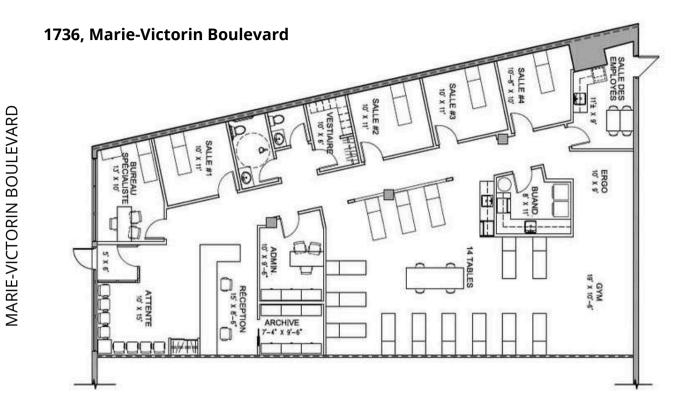

## **AVAILABLE AREAS**

(approximate)

| Suite 10   Ground floor   | 480 ft <sup>2</sup>   |
|---------------------------|-----------------------|
| Suite 1742   Ground floor | 1,014 ft <sup>2</sup> |
| Suite 1736   Ground floor | 3,007 ft <sup>2</sup> |
| Suite 240   2nd floor     | 1,340 ft <sup>2</sup> |

All suites have a private door giving direct access to the exterior and the parking lot.

#### Main tenants:

Couche-Tard, Familiprix, Voyons Voir (eyewear), RTL, medial clinic, dental clinic, Apnée santé (sleeping clinic), Nautisme Québec, Cleaner, Legal aid office and Re/max