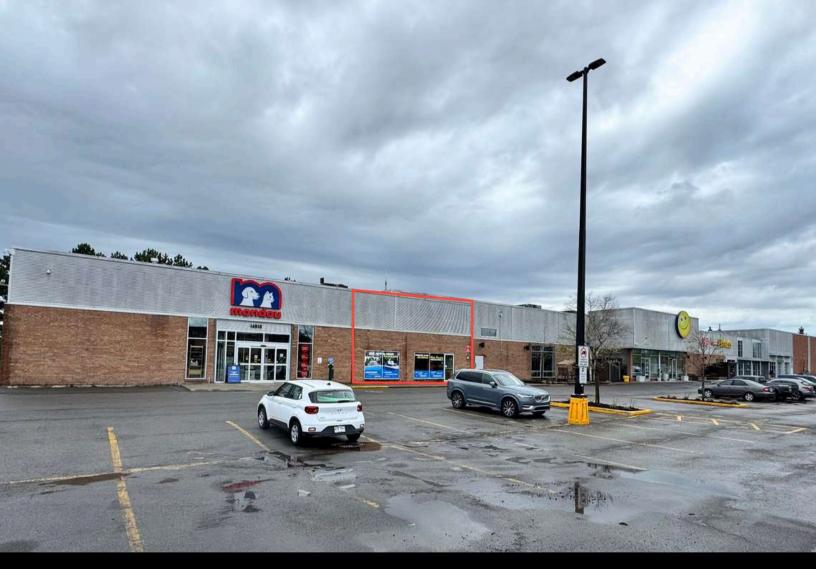

# **FOR RENT**

## **PIERREFONDS**

14 920, Pierrefonds Boulevard

COMMERCIAL

2,000 to 5,000 ft<sup>2</sup>

#### **HIGHLIGHTS**

- ±5 km from Highway 40 and Fairview Pointe-Claire shopping center
- Easily accessible via main roads, Saint-Charles and Saint-Jean boulevards
- Located on a major commercial artery on the West Island of Montreal
- Close to many services, including Mondou, Club Piscine, Pharmaprix, Maxi, Dollorama
- Premises can be customized to suit your needs