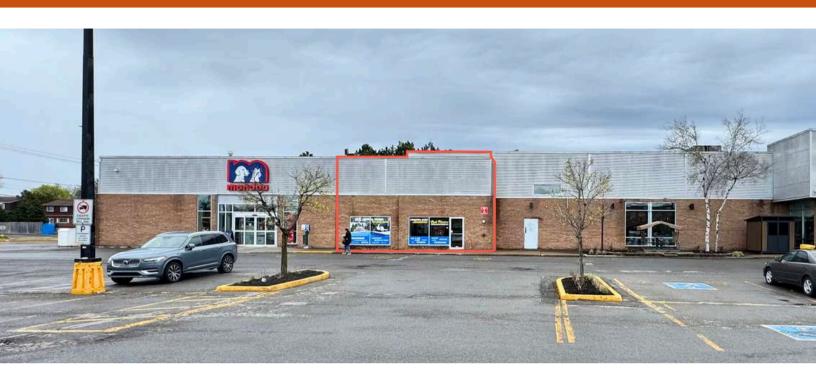

# **FOR RENT**

## **PIERREFONDS**

14 920, Pierrefonds Boulevard

COMMERCIAL

2,000 to 5,000 ft<sup>2</sup>

#### **HIGHLIGHTS**

- ±5 km from Highway 40 and Fairview Pointe-Claire shopping center
- Easily accessible via main roads, Saint-Charles and Saint-Jean boulevards
- Located on a major commercial artery on the West Island of Montreal
- Close to many services, including Mondou, Club Piscine, Pharmaprix, Maxi, Dollorama
- Premises can be customized to suit your needs