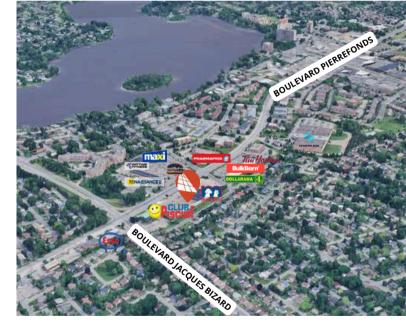

#### **HIGHLIGHTS**

- ±5 km from Highway 40 and Fairview Pointe-Claire shopping center
- Easily accessible via main roads, Saint-Charles and Saint-Jean boulevards
- Located on a major commercial artery on the West Island of Montreal
- Close to many services, including Mondou, Club Piscine, Pharmaprix, Maxi, Dollorama
- Premises can be customized to suit your needs