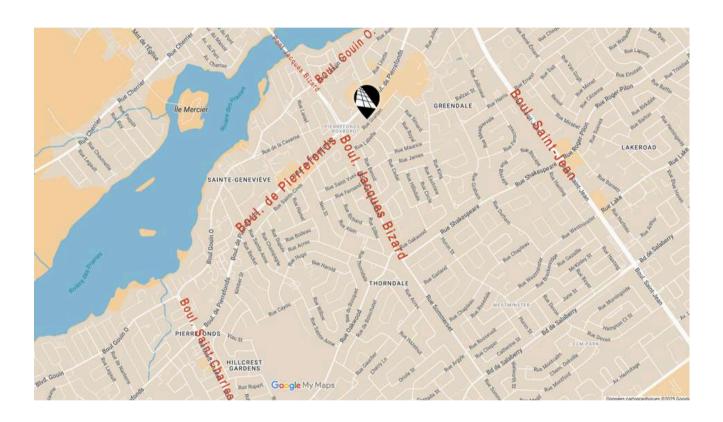

#### **LOCATION**

Public Transit 68, 376, 407, 468, 470

Main Roads H40

Road Bridges

Jacques Bizard Bridge (±1,3 km) and Louis-Bisson Bridge (±12 km)