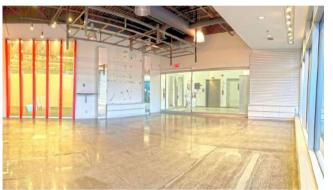

#### **HIGHLIGHTS**

- Conveniently located near Highway 20 (±250 m)
- Close to many services and restaurants
- Close to residential area
- Ideal for retail or professional services
- Fully-equipped premises:
  - o 2 locker rooms with showers
  - Large room
- Access to shared conference room upstairs
- Pylon signage available (\$)

## **AVAILABLE AREA**

(approximate)

 $\begin{array}{lll} \text{Net Rent} & $21.00 \, / \, \text{ft}^2 \\ \text{Additional Rent} & $8.29 \, / \, \text{ft}^2 \\ \text{Electricity} \, / \, \text{Energy} & \text{Metered} \end{array}$ 

Suite #101 | Ground Floor

3,145 ft<sup>2</sup>

Parking (shared) Ample Lease Term (min.) 5 years Availability 30 days