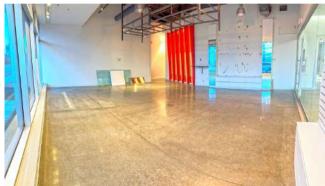

#### **HIGHLIGHTS**

- Conveniently located near Highway 20 (±250 m)
- Close to many services and restaurants
- Close to residential area
- Ideal for retail or professional services
- Fully-equipped premises:
  - o 2 locker rooms with showers
  - Large room
- Access to shared conference room upstairs
- Pylon signage available (\$)

## **AVAILABLE AREA**

(approximate)

 $\begin{array}{lll} \text{Net Rent} & $21.00 \, / \, \text{ft}^2 \\ \text{Additional Rent} & $8.29 \, / \, \text{ft}^2 \\ \text{Electricity} \, / \, \text{Energy} & \text{Metered} \end{array}$ 

Suite #101 | Ground Floor

3,145 ft<sup>2</sup>

Parking (shared) Ample Lease Term (min.) 5 years Availability 30 days