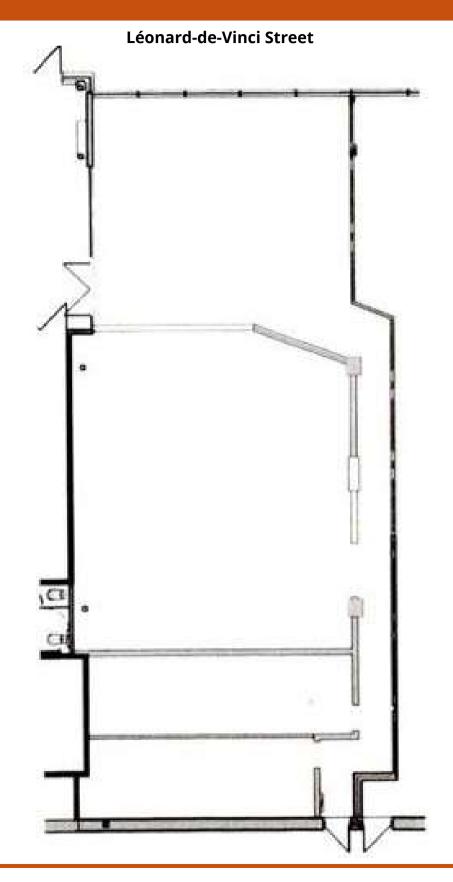

# **PLAN**

Suite #101 | Ground Floor

3,145 ft<sup>2</sup>

Parking (shared) Ample Lease Term (min.) 5 years Availability 30 days