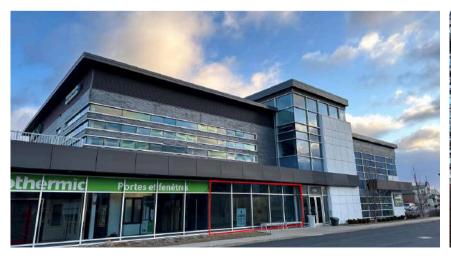

## **AVAILABLE AREA**

(approximate)

 $\begin{array}{lll} \text{Net Rent} & $21.00 \, / \, \text{ft}^2 \\ \text{Additional Rent} & $8.29 \, / \, \text{ft}^2 \\ \text{Electricity} \, / \, \text{Energy} & \text{Metered} \end{array}$ 

Suite #101 | Ground Floor

3,145 ft<sup>2</sup>

Parking (shared) Ample Lease Term (min.) 5 years Availability 30 days