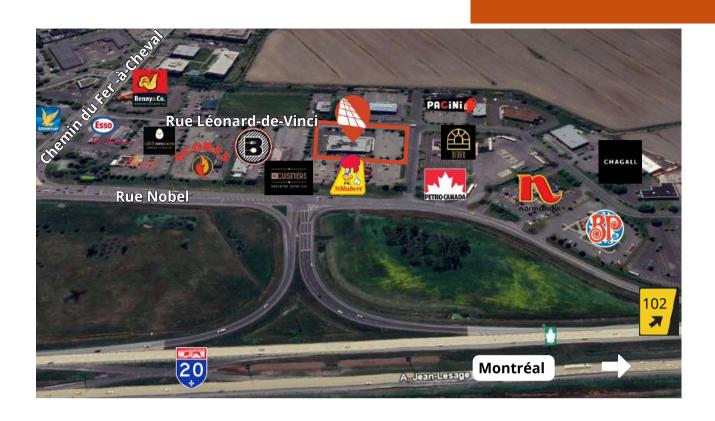

#### **LOCATION**

Public Transit T32

Stationnement incitatif (± 1 km)

Main Roads A20, A30

Road Bridge

Louis-H.-La Fontaine Tunnel (15 km)