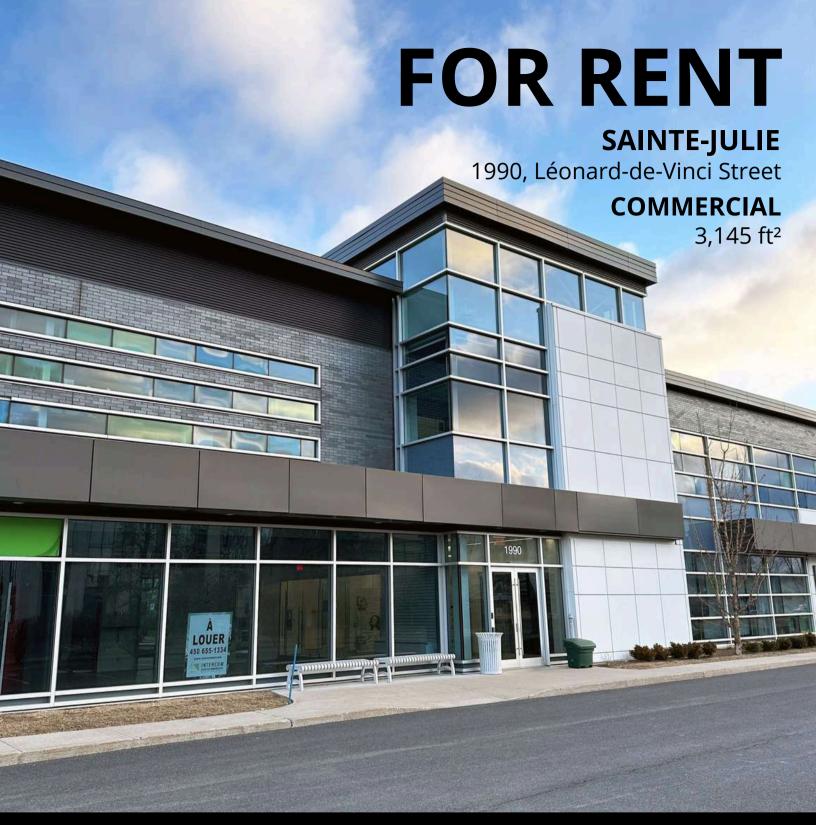

## **AVAILABLE AREA**

(approximate)

 $\begin{array}{lll} \text{Net Rent} & $21.00 \, / \, \text{ft}^2 \\ \text{Additional Rent} & $8.29 \, / \, \text{ft}^2 \\ \text{Electricity} \, / \, \text{Energy} & \text{Metered} \end{array}$ 

Suite #101 | Ground Floor

3,145 ft<sup>2</sup>

Parking (shared) Ample Lease Term (min.) 5 years Availability 30 days