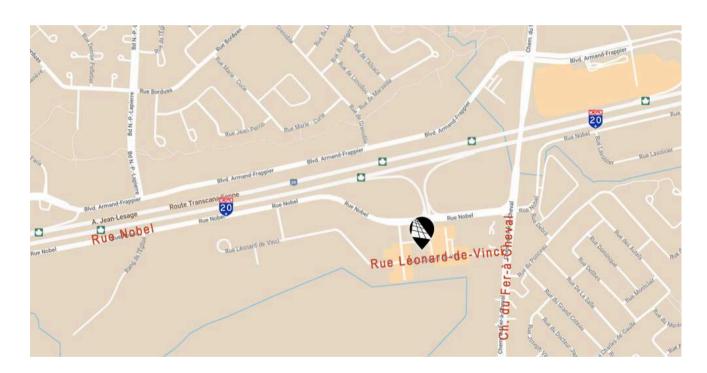

#### **LOCATION**

Public Transit T32

Stationnement incitatif (± 1 km)

Main Roads A20, A30

Road Bridge

Louis-H.-La Fontaine Tunnel (15 km)