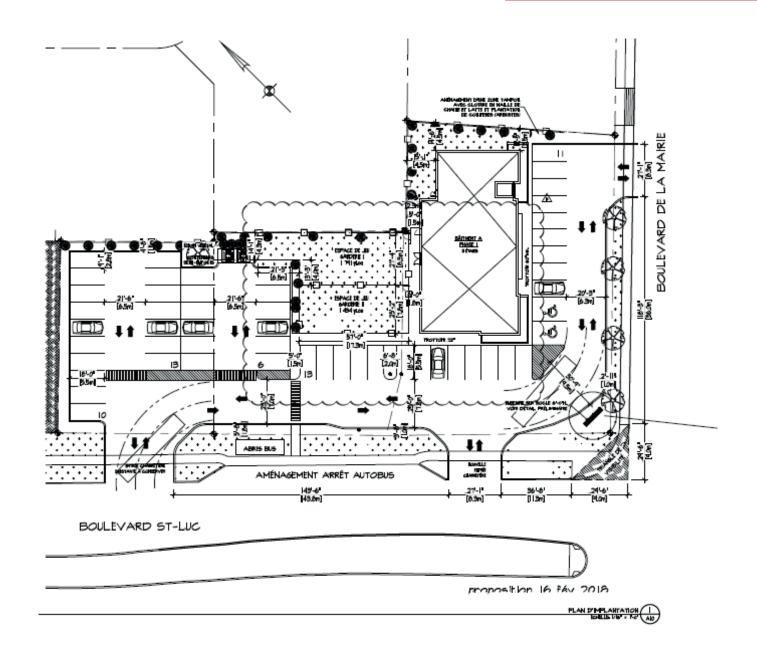

#### **LOCATION**

Public Transit #40, 96A, 96L

Main Roads R104, H10, H30, H35

Road Bridge Samuel-de-Champlain (35 km)

# Parking (shared) 55 stalls Occupancy Immediate