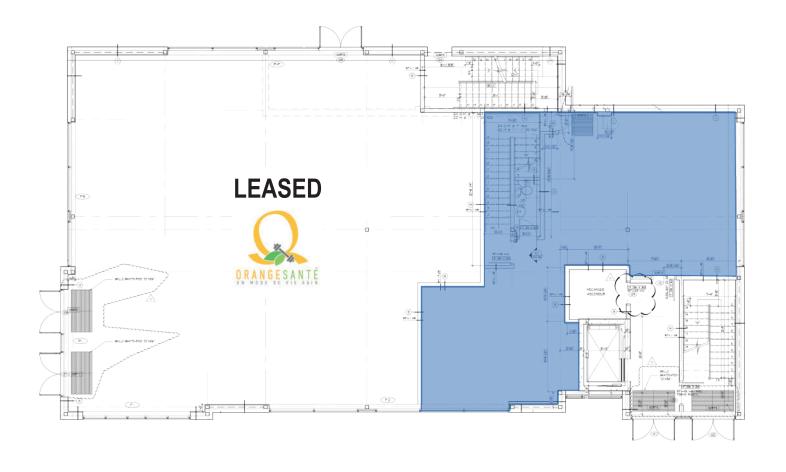

### PROPOSED PLAN (2<sup>nd</sup> FLOOR)

Available area: 4,300 ft<sup>2</sup> \*possibility of subdivision