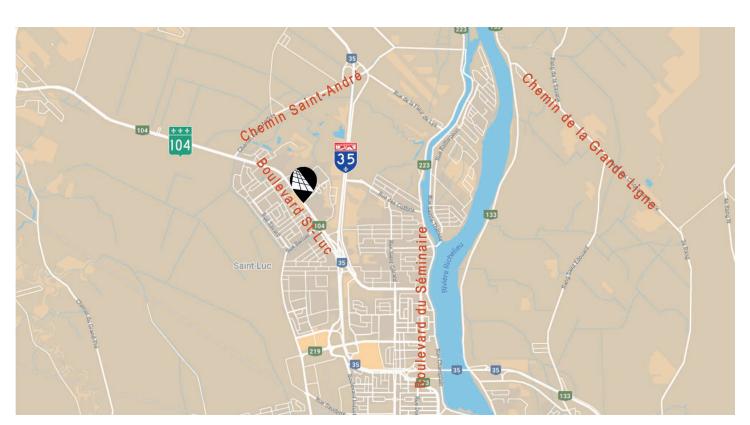

#### **LOCATION**

Public Transit #40, 96A, 96L

Main Roads R104, H10, H30, H35

Road Bridge Samuel-de-Champlain (35 km)