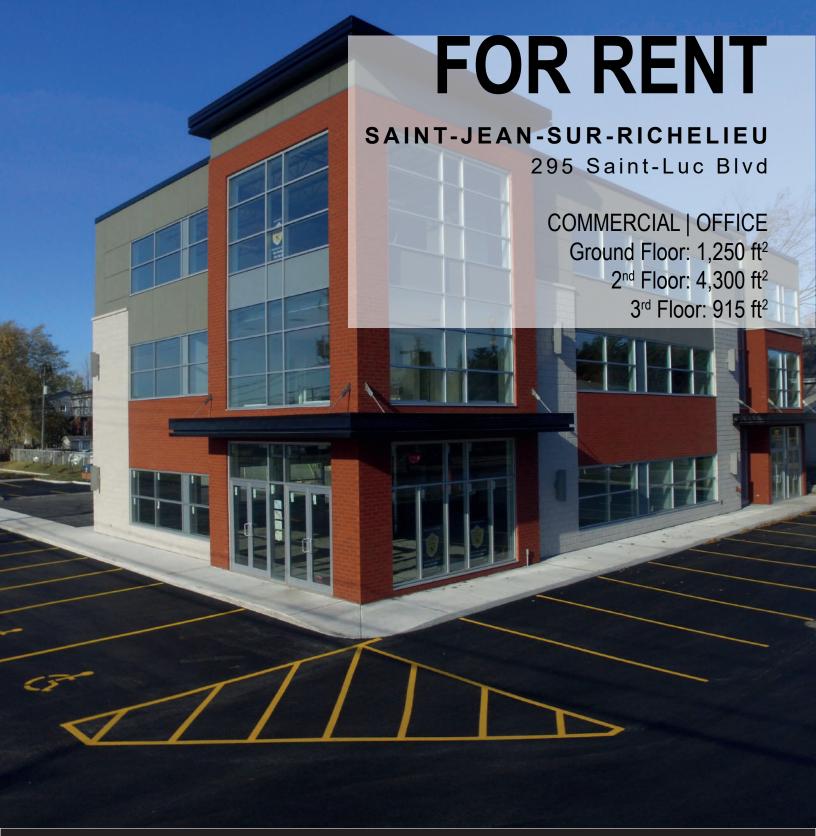

#### **HIGHLIGHTS**

- Located on a main artery (Route 104), at an intersection with traffic lights
- Nearby main services: Banks, restaurants, coffee shops, etc.
- Good visibility and accessibility
- New construction
- Ideal for professionals and/or retail

- High-end building
- Contemporary architecture
- Luminous spaces, abundant fenestration
- Elevator
- Fully built-in space according to tenant's needs (upon agreement between parties)
- Exterior signage permitted on building
- Signage on pylon available (\$)

#### **AVAILABLE AREAS\***

| Building total area   | 14,250 ft <sup>2</sup> |
|-----------------------|------------------------|
| Total leasable area   | 6,465 ft <sup>2</sup>  |
| Ground Floor          | 1,250 ft <sup>2</sup>  |
| 2 <sup>nd</sup> Floor | 4,300 ft <sup>2</sup>  |
| 3 <sup>nd</sup> Floor | 915 ft <sup>2</sup>    |