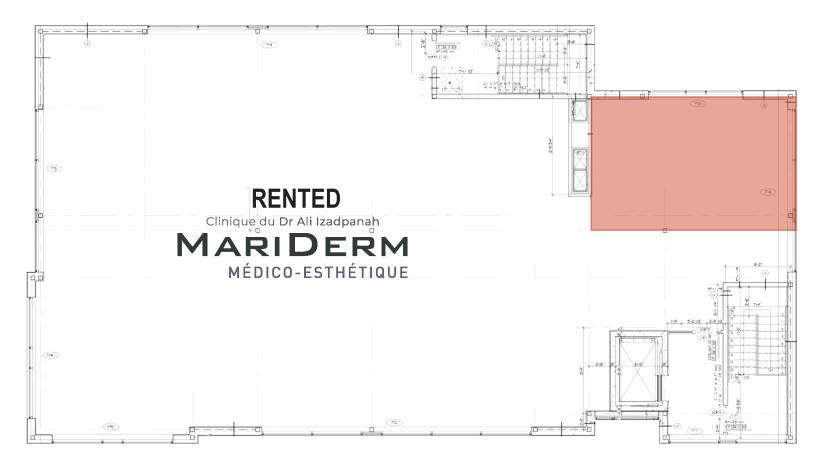

#### LAYOUT PLAN

### PROPOSED PLAN (2<sup>nd</sup> FLOOR)

Available area: 4,300 ft<sup>2</sup> \*possibility of subdivision