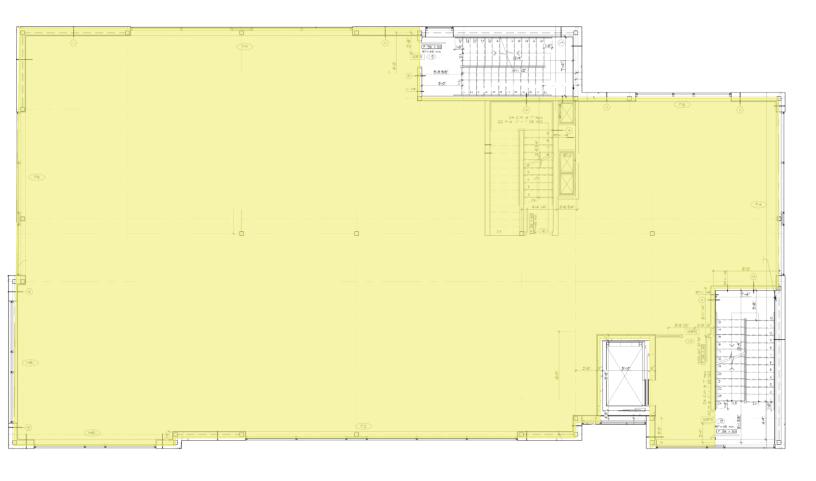

#### LAYOUT PLAN

### PROPOSED PLAN (2<sup>nd</sup> FLOOR)

Available area: 4,300 ft<sup>2</sup> \*possibility of subdivision