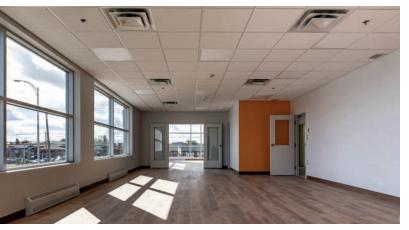

- High-end building
- Contemporary architecture
- Luminous spaces, abundant fenestration
- Elevator
- Fully built-in space according to tenant's needs (upon agreement between parties)
- Exterior signage permitted on building
- Signage on pylon available (\$)