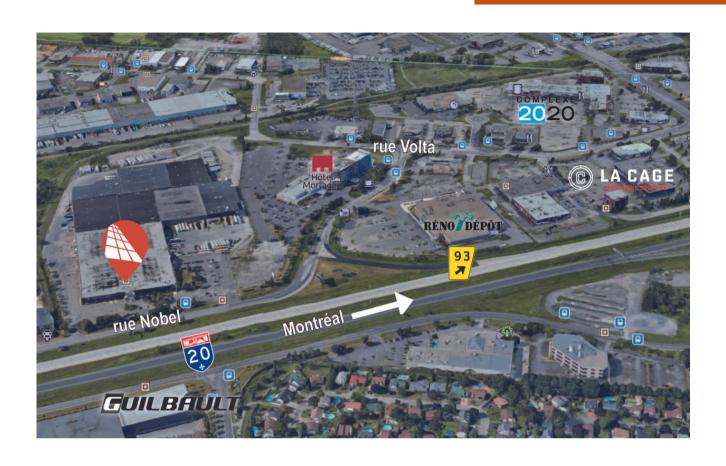

## **POINTS D'INTÉRÊTS**

- Warehousing and distribution center
- Great visibility, fronting Highway 20
- In the heart of Boucherville's industrial sector
- Easily accessible from highways 20 (exit 93), 30 and route 132
- Downtown Montreal is ± 20 km away
- Near a multitude of services: banks, cafés, restaurants, hotels, etc.
- Average annual daily traffic flow is 71,000 passages in front of the building (© Atlas du Transport)

#### **LOCATION**

Main Roads A20, A30, R132

Public Transit #25, T89, T92, 123

Road Bridge Louis-H.-La Fontaine tunnel (±5 km) and Jacques-Cartiers Bridge (±11 km)