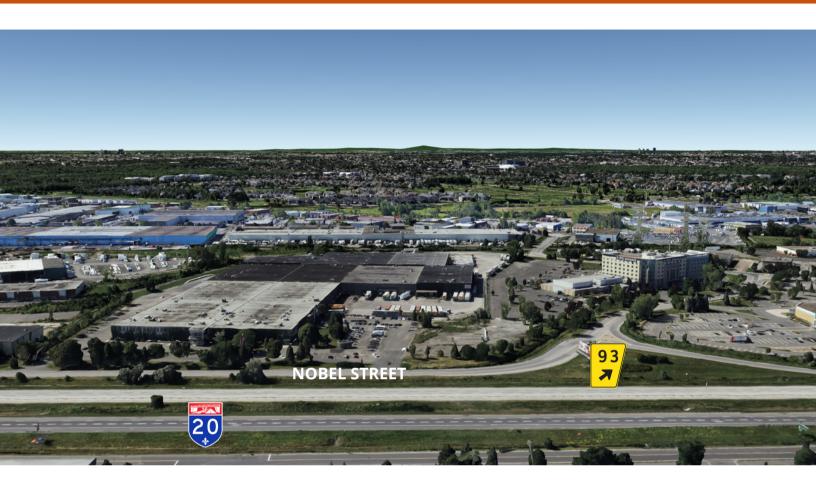

## **POINTS D'INTÉRÊTS**

- Warehousing and distribution center
- Great visibility, fronting Highway 20
- In the heart of Boucherville's industrial sector
- Easily accessible from highways 20 (exit 93), 30 and route 132
- Downtown Montreal is ± 20 km away
- Near a multitude of services: banks, cafés, restaurants, hotels, etc.
- Average annual daily traffic flow is 71,000 passages in front of the building (© Atlas du Transport)

#### **LOCATION**

Main Roads A20, A30, R132

Public Transit #25, T89, T92, 123

Road Bridge Louis-H.-La Fontaine tunnel (±5 km) and Jacques-Cartiers Bridge (±11 km)