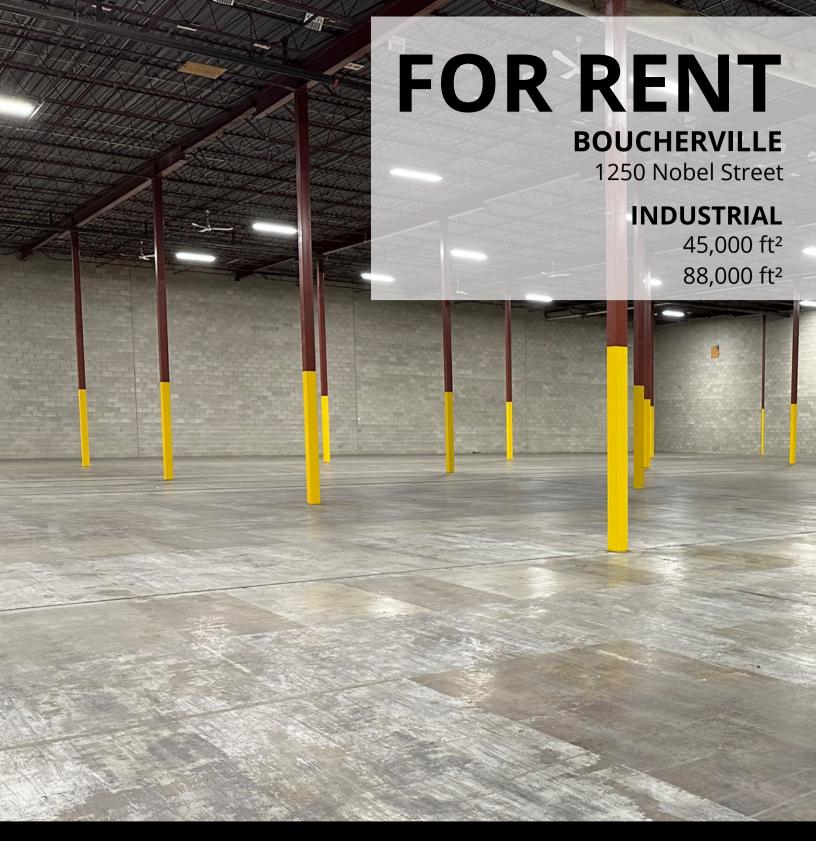

## **POINTS D'INTÉRÊTS**

- Warehousing and distribution center
- Great visibility, fronting Highway 20
- In the heart of Boucherville's industrial sector
- Easily accessible from highways 20 (exit 93), 30 and route 132
- Downtown Montreal is ± 20 km away
- Near a multitude of services: banks, cafés, restaurants, hotels, etc.
- Average annual daily traffic flow is 71,000 passages in front of the building (© Atlas du Transport)

### **GENERAL INFORMATION**

 $\begin{array}{ll} \text{Base Rent} & \$12.50 \, / \, \text{ft}^2 \\ \text{Additionnal Rent} & \$2.70 \, / \, \text{ft}^2 \\ \text{Electricity} \, / \, \text{Energy} & \text{Excluded} \end{array}$ 

#### **AVAILABLE AREAS** approximatives

**Suite #1** 45,000 ft<sup>2</sup>

Availability Immediate

**Suite #2** 88,000 ft<sup>2</sup>

Availability 60 days