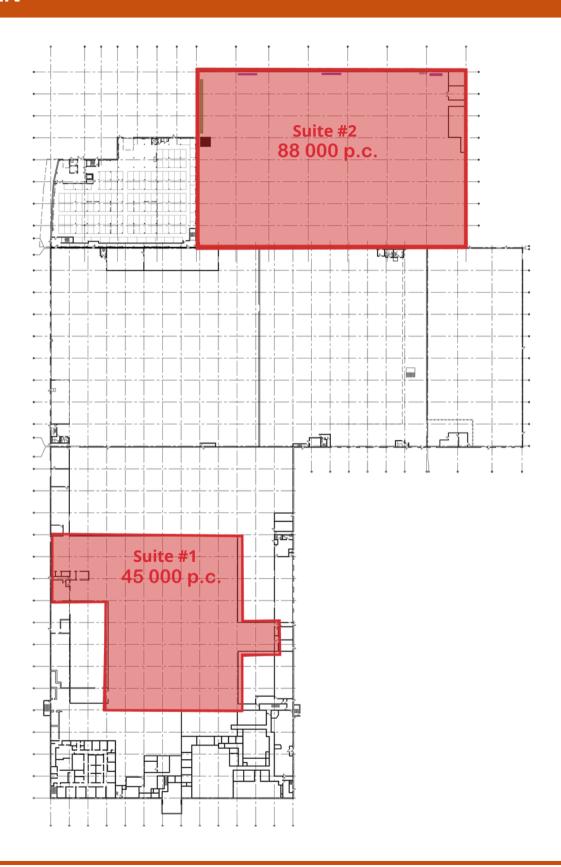

#### **AVAILABLE AREAS** approximatives

**Suite #1** 45,000 ft<sup>2</sup>

Availability Immediate

**Suite #2** 88,000 ft<sup>2</sup>

Availability 60 days

## **PLAN**