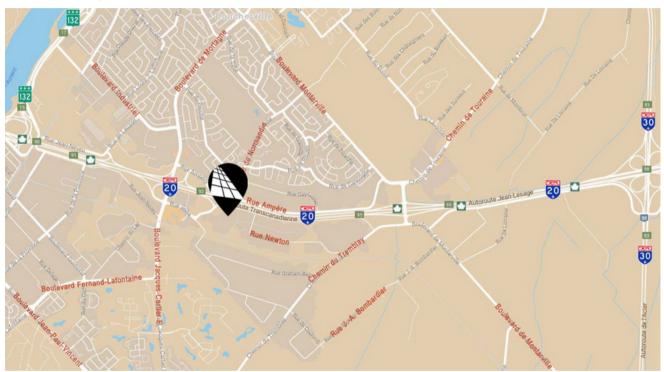

## **POINTS D'INTÉRÊTS**

- Warehousing and distribution center
- Great visibility, fronting Highway 20
- In the heart of Boucherville's industrial sector
- Easily accessible from highways 20 (exit 93), 30 and route 132
- Downtown Montreal is ± 20 km away
- Near a multitude of services: banks, cafés, restaurants, hotels, etc.
- Average annual daily traffic flow is 71,000 passages in front of the building (© Atlas du Transport)

#### **LOCATION**

Main Roads A20, A30, R132

Public Transit #25, T89, T92, 123

Road Bridge Louis-H.-La Fontaine tunnel (±5 km) and Jacques-Cartiers Bridge (±11 km)