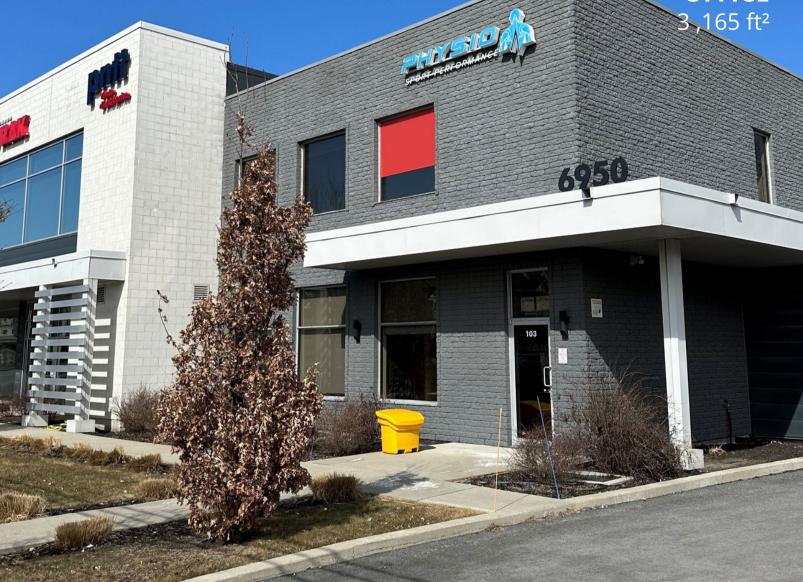

# **FOR RENT**

**SAINT-HUBERT** 

6950 Grande Allée

**OFFICE** 3,165 ft<sup>2</sup>

#### **AVAILABLE AREA**

(approximative)

Net Rent  $$21.50 \, / \, \text{ft}^2$$  Suite 103  $3,165 \, \text{ft}^2$  Additionnal Rent (2024)  $$10.23 \, / \, \text{ft}^2$$  Suite level Ground Floor Electricity / Energy Included

### **Neighboring Tenants:**

Groupe Trak, DPA assurances, Physio Sport Performance, Pinc collectif and Pntt