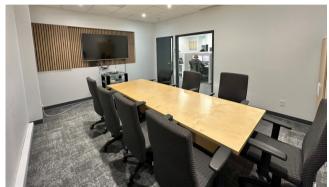

## POINTS D'INTÉRÊTS

- Easy access to Highways (A10 ±3.5 km and A30 ±900 m)
- Located near the Solar and Dix30 (±3 km)
- Owner-occupied
- Office building for professionals
- Amenities of prenium quality
- Fully built-in office space
- Luminous area, abundant fenestration
- Exterior signage available (\$)
- Possibility of renting already furnished
- Large kitchenette / dining room

#### **AVAILABLE AREA**

(approximative)

Net Rent  $$21.50 \, / \, \text{ft}^2$$  Suite 103  $3,165 \, \text{ft}^2$  Additionnal Rent (2024)  $$10.23 \, / \, \text{ft}^2$$  Suite level Ground Floor Electricity / Energy Included