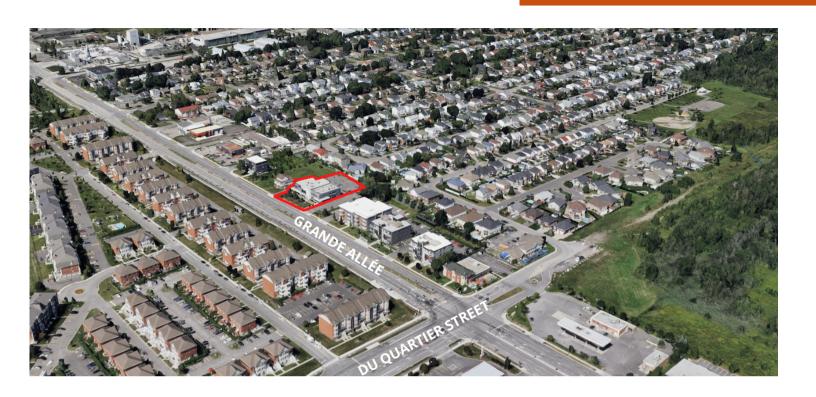

# **FOR RENT**

**SAINT-HUBERT** 

6950 Grande Allée

**OFFICE** 3,165 ft<sup>2</sup>

#### **LOCATION**

Public Transit #21, 132, 421, 640, 697

Main Roads

A30, A10, R134

Samuel-de-Champlain Bridge (±6 km) and Champlain Bridge (10 km)