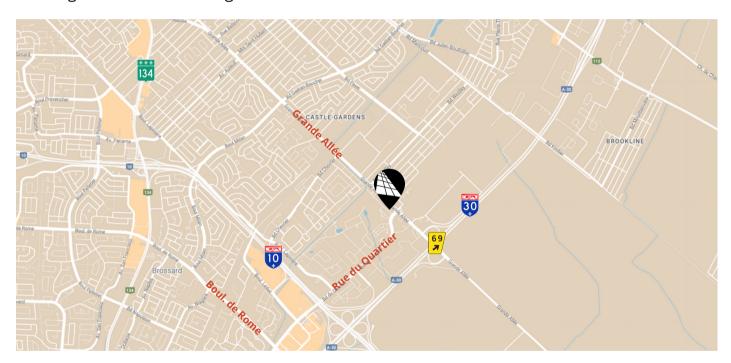

#### **LOCATION**

Public Transit #21, 132, 421, 640, 697

Main Roads

A30, A10, R134

Samuel-de-Champlain Bridge (±6 km) and Champlain Bridge (10 km)