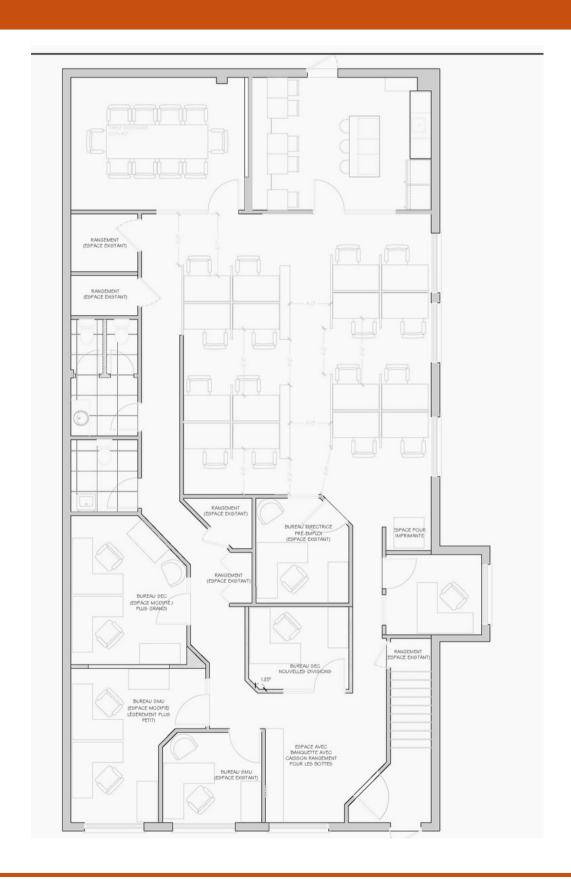

e-Champlain Bridge (±6 km) and Champlain Bridge (10 km)

#### **DEMOGRAPHY** (5km Radius)



150,129 Residents



55,547 Daytime Active Population



59,891 Households



\$120,228 Average Household Income

\*Sitewise - Estimated 2023 Statistics









#### **GENERAL INFORMATION**

#### **AVAILABLE AREA**

(approximative)

Net Rent  $$21.50 \, / \, \text{ft}^2$$  Suite 103  $3,165 \, \text{ft}^2$  Additionnal Rent (2024)  $$10.23 \, / \, \text{ft}^2$$  Suite level Ground Floor Electricity / Energy Included

Parking (shared) 58 stalls Lease Term (min.) 5 years Availability Immediate

### **Neighboring Tenants:**

Groupe Trak, DPA assurances, Physio Sport Performance, Pinc collectif and Pntt



## **FEATURES**



Construction 2002





Zoning C-889



Lot # 5 174 412









## **PLAN**



#### A REAL ESTATE EXPERTISE THAT KEEPS ON GROWING

INTERCOM is there to assist in the decisionmaking process by determining and evaluating the possible alternatives with the assistance of our professional and knowledgeable real estate brokers supported by a strong administrative team; that is why we exist.



Michel LABBÉ Partner
Certified Real Estate Broker AEO
m.labbe@intercomsi.com

450 655-1334



This document has been prepared by Intercom Services Immobiliers for advertising and general information only. Intercom Services Immobiliers assumes no responsability for any error or whatsoever omission. This information is submitted to the best of our knowledge and is subject to change without notice. This pulication is the copyrighted propery of Intercom Services Immobiliers and/or its