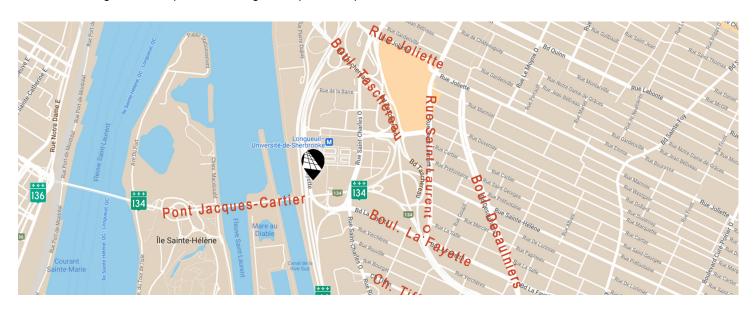

## **LOCATION**

Public Transit

Neighbour of Terminus Longueuil

Main Roads R132, R134

Road Bridges

Jacques-Cartier Bridge (±1 km),
Victoria Bridge (±7 km) and

Louis-H.-Lafontaine Tunnel (±12 km)