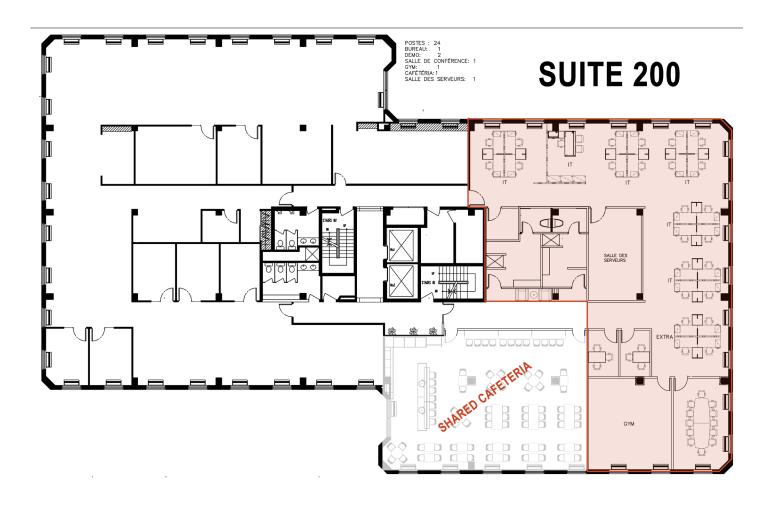

## **AVAILABLE AREAS\***

## Leasable area

Suite 200 4,872 ft<sup>2</sup>

\* These areas are approximate and subdividable