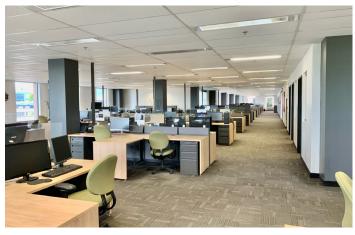

## **HIGHLIGHTS**

- Strategic location along Route 132 and in the heart of Downtown Longueuil
- Close to several services, restaurants, coffee shops, banks, hotels, etc.
- Interior and direct access to the Longueuil-Université de Sherbrooke metro station and close to public transport
- Immediate access to Jacques-Cartier Bridge and quick access to Victoria Bridge and Louis-H.-La Fontaine Tunnel
- View of Île Sainte-Hélène and Downtown Montreal
- 24/7 security service
- Space fully built-in and furnished, ready for immediate occupancy
- Very clean facilities with access to the common facilities of the building:
  - Conference room
  - Relaxation room
  - Outdoor terrace
  - Daycare service
  - Dining room and private training room (suite 200)

#### Upon request Net Rent \$15.91 / ft<sup>2</sup> Additional Rent (2023) Electricity /Energy Included Cleaning Included Office Furniture Included Parking (interior) 2 paying stalls Parking (exterior) On street with parking meter End of term January 31st 2028 Sublease term Availability Immediate

## Leasable area

Suite 200 4,872 ft<sup>2</sup>

\* These areas are approximate and subdividable