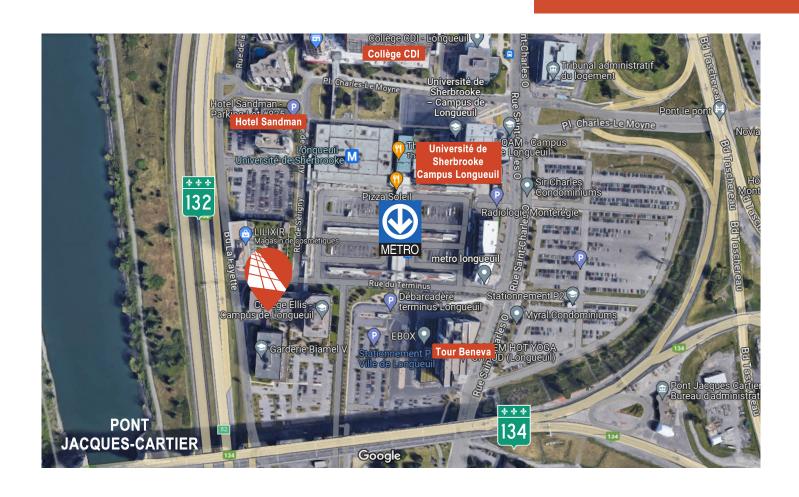

## **LOCATION**

Public Transit

Neighbour of Terminus Longueuil

Main Roads R132, R134

Road Bridges

Jacques-Cartier Bridge (±1 km),
Victoria Bridge (±7 km) and

Louis-H.-Lafontaine Tunnel (±12 km)