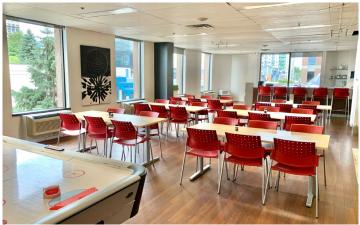

## **HIGHLIGHTS**

- Strategic location along Route 132 and in the heart of Downtown Longueuil
- Close to several services, restaurants, coffee shops, banks, hotels, etc.
- Interior and direct access to the Longueuil-Université de Sherbrooke metro station and close to public transport
- Immediate access to Jacques-Cartier Bridge and quick access to Victoria Bridge and Louis-H.-La Fontaine Tunnel
- View of Île Sainte-Hélène and Downtown Montreal
- 24/7 security service
- Space fully built-in and furnished, ready for immediate occupancy
- Very clean facilities with access to the common facilities of the building:
  - Conference room
  - Relaxation room
  - Outdoor terrace
  - Daycare service
  - Dining room and private training room (suite 200)

#### Upon request Net Rent \$15.91 / ft<sup>2</sup> Additional Rent (2023) Electricity /Energy Included Cleaning Included Office Furniture Included Parking (interior) 2 paying stalls Parking (exterior) On street with parking meter End of term January 31st 2028 Sublease term Availability Immediate

## Leasable area

Suite 200 4,872 ft<sup>2</sup>

\* These areas are approximate and subdividable