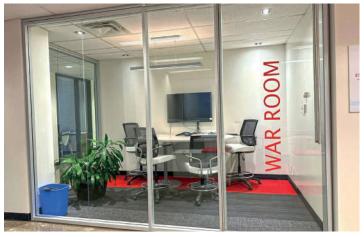

- Very clean facilities with access to the common
- facilities of the building:
  - Large reception area
    - 10 closed offices
    - 2 storage rooms
    - 3 conference rooms
    - Technical room
    - Server room
    - Large kitchen / Dining area
    - Copy room
    - 14 open space offices