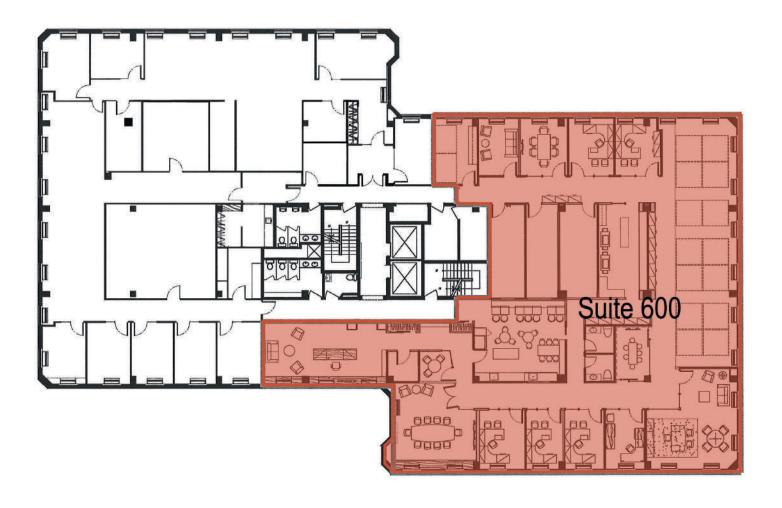

- Very clean facilities with access to the common
- facilities of the building:
  - Large reception area
    - 10 closed offices
    - 2 storage rooms
    - 3 conference rooms
    - Technical room
    - Server room
    - Large kitchen / Dining area
    - Copy room
    - 14 open space offices

### **AVAILABLE AREA\***

Suite 600 6,712 ft<sup>2</sup>

\* The area is approximate