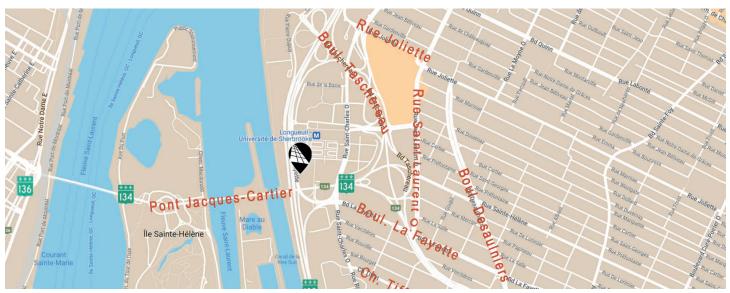

#### LOCATION

Public Transit

Neighbour of Terminus Longueuil

Main Roads R132, R134

Road Bridges

Jacques-Cartier Bridge (±1 km), Victoria Bridge (±7 km) and Louis-H.-Lafontaine Tunnel (±12 km)