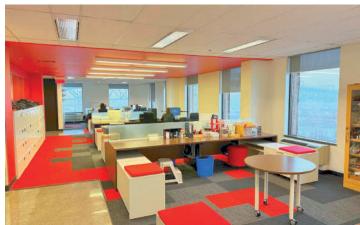

#### **HIGHLIGHTS**

- Strategic location along Route 132 and in the heart of Downtown Longueuil
- Close to several services, restaurants, coffee shops, banks, hotels, etc.
- Interior and direct access to the Longueuil-Université de Sherbrooke metro station and close to public transport
- Immediate access to Jacques-Cartier Bridge and quick access to Victoria Bridge and Louis-H.-La Fontaine Tunnel
- View of Île Sainte-Hélène and Downtown Montreal
- 24/7 security service
- Space fully built-in and furnished, ready for immediate occupancy

- Very clean facilities with access to the common
- facilities of the building:
  - Large reception area
    - 10 closed offices
    - 2 storage rooms
    - 3 conference rooms
    - Technical room
    - Server room
    - Large kitchen / Dining area
    - Copy room
    - 14 open space offices