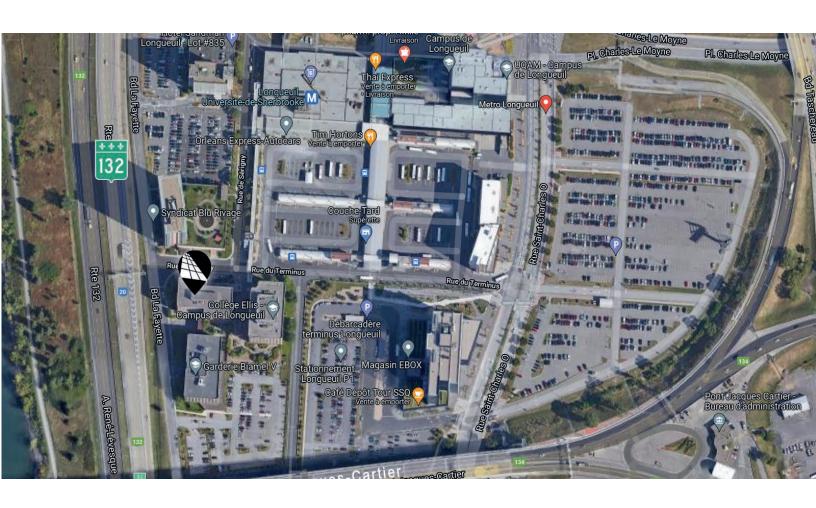

#### LOCATION

Public Transit

Neighbour of Terminus Longueuil

Main Roads R132, R134

Road Bridges

Jacques-Cartier Bridge (±1 km), Victoria Bridge (±7 km) and Louis-H.-Lafontaine Tunnel (±12 km)