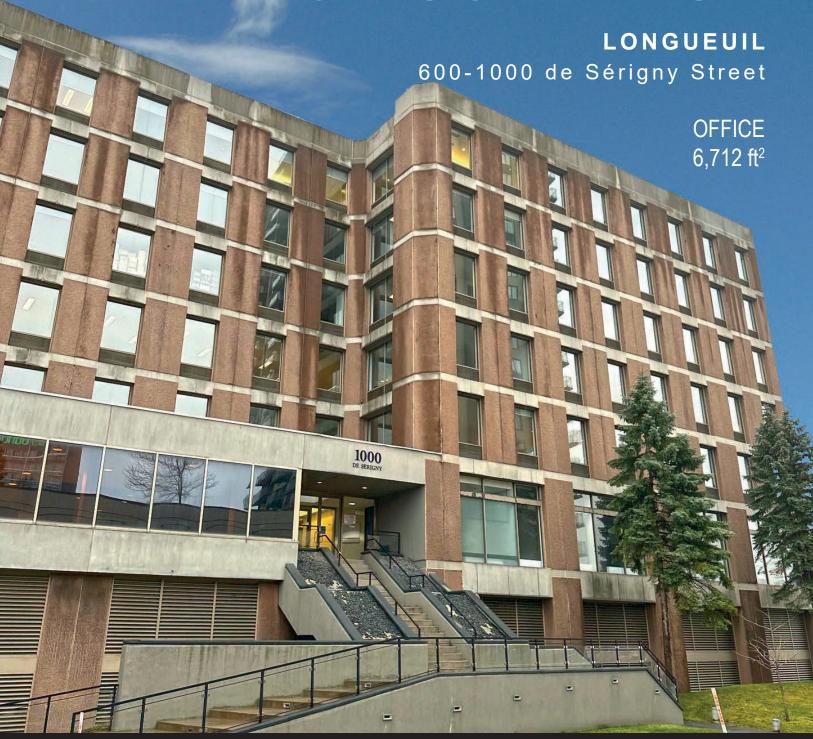

# FOR SUBLEASE

#### **HIGHLIGHTS**

- Strategic location along Route 132 and in the heart of Downtown Longueuil
- Close to several services, restaurants, coffee shops, banks, hotels, etc.
- Interior and direct access to the Longueuil-Université de Sherbrooke metro station and close to public transport
- Immediate access to Jacques-Cartier Bridge and quick access to Victoria Bridge and Louis-H.-La Fontaine Tunnel
- View of Île Sainte-Hélène and Downtown Montreal
- 24/7 security service
- Space fully built-in and furnished, ready for immediate occupancy