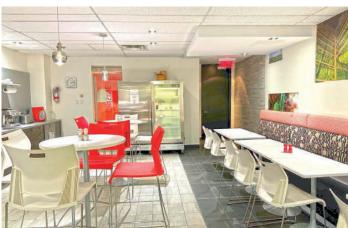

- Very clean facilities with access to the common
- facilities of the building:
  - Large reception area
    - 10 closed offices
    - 2 storage rooms
    - 3 conference rooms
    - Technical room
    - Server room
    - Large kitchen / Dining area
    - Copy room
    - 14 open space offices